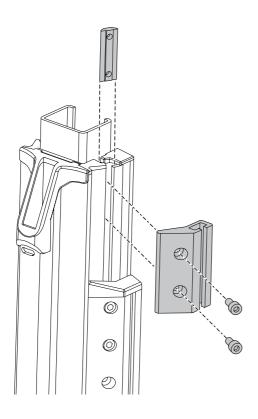

# Preparation

Assembly kit

## Installation

T=9.8 N m (7.2 lb. ft.) × 2

2.

T=5.7 N m (4.2 lb. ft.)

**ᢙ** > 30 mm (1.2")

T=9.8 N m (7.2 lb. ft.) × 2

T=14 N m (10.3 lb. ft.) × 4

T=3 N m (2.2 lb. ft.)