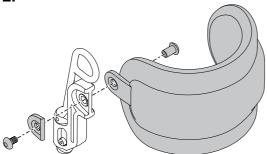

## Installation

T=9.8 N m (7.2 lb. ft.) × 2

2.

T=5.7 N m (4.2 lb. ft.)

**ᢙ** > 30 mm (1.2")

T=9.8 N m (7.2 lb. ft.) × 2

T=14 N m (10.3 lb. ft.) × 4

T=3 N m (2.2 lb. ft.)