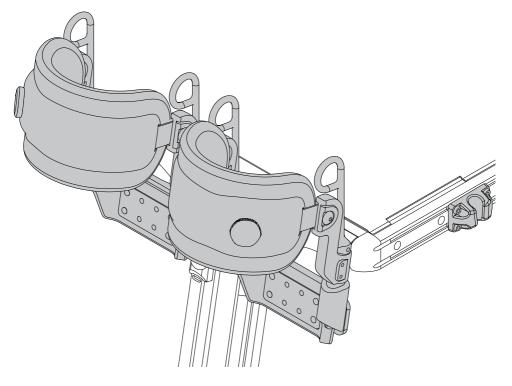

## Installation

T=9.8 N m (7.2 lb. ft.) × 2

2.

T=5.7 N m (4.2 lb. ft.)

**ᢙ** > 30 mm (1.2")

T=9.8 N m (7.2 lb. ft.) × 2

T=14 N m (10.3 lb. ft.) × 4

T=3 N m (2.2 lb. ft.)

T=2.9 N m (2.1 lb. ft.) × 4