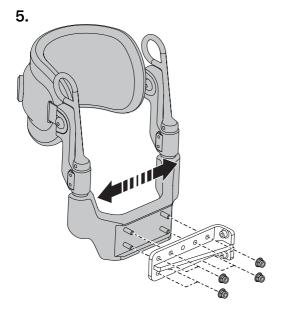

## Installation

T=9.8 N m (7.2 lb. ft.) × 2

2.

T=5.7 N m (4.2 lb. ft.)

**ᢙ** > 30 mm (1.2")

T=9.8 N m (7.2 lb. ft.) × 2

T=14 N m (10.3 lb. ft.) × 4

T=3 N m (2.2 lb. ft.)