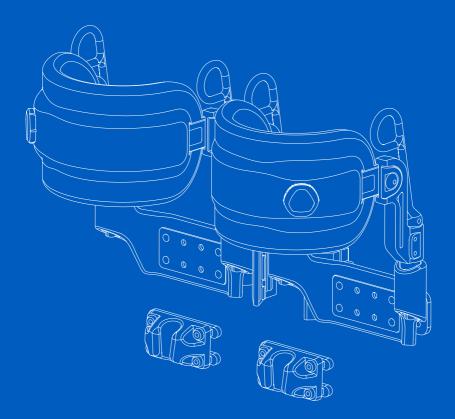

Assembly instruction

# Swing away knee support



CE



#### Introduction

This is an assembly instruction of an accessory. An assembly instruction is not a stand-alone document, but rather a complement to the wheelchair's user manual. It can sometimes refer to the user manual or the service manual.

This assembly instruction contains important information, installation instructions, and adjustment instructions. It is intended for service technicians only. If applicable, you will find definitions of the warning signs used in this assembly instruction in the safety information section. Translations of these definitions can be found in the safety instructions section. In the general warnings section for this product, you will find instructions for warning signs used in this assembly instruction, if applicable.

This accessory is intended