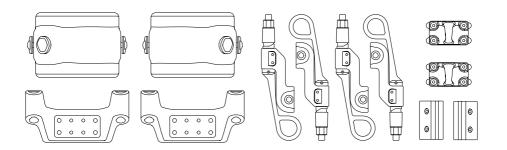

section. In the general warnings section for this product, you will find instructions for warning signs used in this assembly instruction, if applicable.

This accessory is intended to be used with a Permobil wheelchair.

## Contents

| 4 |
|---|
| 5 |
| 6 |
| 1 |
| 2 |
| ( |

Produced and published by Permobil Edition: 1 Date: 2023-05-02 Order no: 341062 mul

## Important information

#### **Read this manual**

Read this manual, including all warning signs and instructions, before you install or maintain this accessory. Failure to follow these instructions and warning signs can lead to bodily injury or damage to the accessory or wheelchair.

#### Scrapping and recycling

Contact Permobil for information about scrapping and recycling agreements in force.

# Preparation





Assembly kit



## Installation





T=9.8 N m (7.2 lb. ft.) × 2

2.



T=5.7 N m (4.2 lb. ft.)

**ᢙ** > 30 mm (1.2")

T=9.8 N m (7.2 lb. ft.) × 2



T=14 N m (10.3 lb. ft.) × 4

T=3 N m (2.2 lb. ft.)



T=2.9 N m (2.1 lb. ft.) × 4

# Adjustments





#### **Contact us**

Permobil AB Per Uddéns väg 20 861 36 Timrå Sweden

- +46 60 59 59 00
- info@permobil.com
- www.permobil.com

Permobil Inc. 300 Duke Drive Lebanon, TN 37090 USA

- +1 800 231 3256

+1 800 736 0925

- support@permobil.com
- www.permobil.com



www.permobil.com

341062 mul