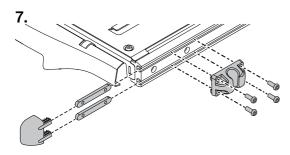

## Installation

T=9.8 N m (7.2 lb. ft.) × 2

2.

T=5.7 N m (4.2 lb. ft.)

**ᢙ** > 30 mm (1.2")

T=9.8 N m (7.2 lb. ft.) × 2

T=14 N m (10.3 lb. ft.) × 4

T=3 N m (2.2 lb. ft.)

T=2.9 N m (2.1 lb. ft.) × 4