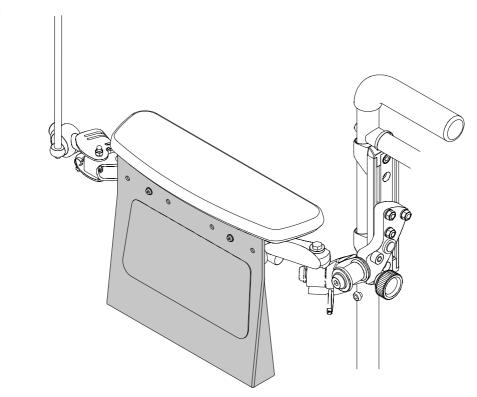

This accessory is intended to be used with a Permobil wheelchair.

## **Contents**

| Important information | 4 |
|-----------------------|---|
| Preparation           | 5 |
| Installation          | 6 |
| Contactus             | o |

Produced and published by Permobil

Edition: 1

Date: 2022-11-04 Order no: 337123 mul



## Important information

#### Read this manual

Read this manual, including all warning signs and instructions, before you install or maintain this accessory. Failure to follow these instructions and warning signs can lead to bodily injury or damage to the accessory or wheelchair.

## Scrapping and recycling

Contact Permobil for information about scrapping and recycling agreements in force.

## Preparation



## Necessary tools





## Assembly kit



## Installation





2.



3.



4.







T = 9.8 N m / 7.2 lb. ft. (x2)

### Contact us

Permobil AB Per Uddéns väg 20 861 36 Timrå

Sweden

+46 60 59 59 00

info@permobil.com

www.permobil.com

Permobil Inc. 300 Duke Drive Lebanon, TN 37090 USA

+1 800 736 0925

+1 800 231 3256

support@permobil.com

www.permobil.com

# permobil