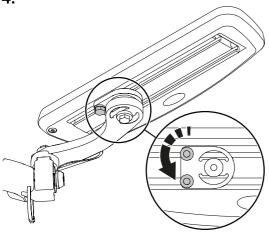

ntended to be used with a Permobil wheelchair.

## **Contents**

| Important information | 4 |
|-----------------------|---|
| Preparation           | 5 |
| Installation          | 6 |
| Contactus             | o |

Produced and published by Permobil

Edition: 1

Date: 2022-11-04 Order no: 337123 mul



## Important information

#### Read this manual

Read this manual, including all warning signs and instructions, before you install or maintain this accessory. Failure to follow these instructions and warning signs can lead to bodily injury or damage to the accessory or wheelchair.

## Scrapping and recycling

Contact Permobil for information about scrapping and recycling agreements in force.

## Preparation



## Necessary tools





## Assembly kit



## Installation





2.



3.



4.







T = 9.8 N m / 7.2 lb. ft. (x2)

### Contact us

Permobil AB Per Uddéns väg 20 861 36 Timrå

Sweden

+46 60 59 59 00

info@permobil.com

www.permobil.com

Permobil Inc. 300 Duke Drive Lebanon, TN 37090 USA

+1 800 736 0925

+1 800 231 3256

support@permobil.com

www.permobil.com

# permobil