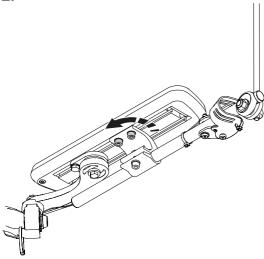

cessory is intended to be used with a Permobil wheelchair.

## **Contents**

| Important information | 4 |
|-----------------------|---|
| Preparation           | 5 |
| Installation          | 6 |
| Contactus             | o |

Produced and published by Permobil

Edition: 1

Date: 2022-11-04 Order no: 337123 mul



## Important information

#### Read this manual

Read this manual, including all warning signs and instructions, before you install or maintain this accessory. Failure to follow these instructions and warning signs can lead to bodily injury or damage to the accessory or wheelchair.

## Scrapping and recycling

Contact Permobil for information about scrapping and recycling agreements in force.

## Preparation



## Necessary tools





## Assembly kit



## Installation





2.



3.



4.







T = 9.8 N m / 7.2 lb. ft. (x2)

### Contact us

Permobil AB Per Uddéns väg 20 861 36 Timrå

Sweden

+46 60 59 59 00

info@permobil.com

www.permobil.com

Permobil Inc. 300 Duke Drive Lebanon, TN 37090 USA

+1 800 736 0925

+1 800 231 3256

support@permobil.com

www.permobil.com

# permobil