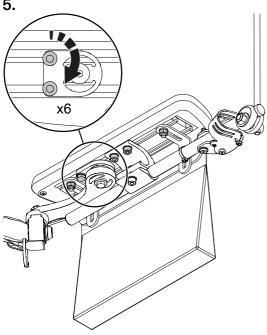

ded to be used with a Permobil wheelchair.

## **Contents**

| Important information | 4 |
|-----------------------|---|
| Preparation           | 5 |
| Installation          | 6 |
| Contactus             | o |

Produced and published by Permobil

Edition: 1

Date: 2022-11-04 Order no: 337123 mul



## Important information

#### Read this manual

Read this manual, including all warning signs and instructions, before you install or maintain this accessory. Failure to follow these instructions and warning signs can lead to bodily injury or damage to the accessory or wheelchair.

## Scrapping and recycling

Contact Permobil for information about scrapping and recycling agreements in force.

## Preparation



## Necessary tools





## Assembly kit



## Installation





2.



3.



4.







T = 9.8 N m / 7.2 lb. ft. (x2)

### Contact us

Permobil AB Per Uddéns väg 20 861 36 Timrå

Sweden

+46 60 59 59 00

info@permobil.com

www.permobil.com

Permobil Inc. 300 Duke Drive Lebanon, TN 37090 USA

+1 800 736 0925

+1 800 231 3256

support@permobil.com

www.permobil.com

# permobil