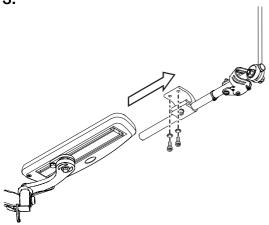

y is intended to be used with a Permobil wheelchair.

## **Contents**

| Important information | 4 |
|-----------------------|---|
| Preparation           | 5 |
| Installation          | 6 |
| Contactus             | o |

Produced and published by Permobil

Edition: 1

Date: 2022-11-04 Order no: 337123 mul



## Important information

#### Read this manual

Read this manual, including all warning signs and instructions, before you install or maintain this accessory. Failure to follow these instructions and warning signs can lead to bodily injury or damage to the accessory or wheelchair.

## Scrapping and recycling

Contact Permobil for information about scrapping and recycling agreements in force.

## Preparation



## Necessary tools





## Assembly kit



## Installation





2.



3.



4.







T = 9.8 N m / 7.2 lb. ft. (x2)

### Contact us

Permobil AB Per Uddéns väg 20 861 36 Timrå

Sweden

+46 60 59 59 00

info@permobil.com

www.permobil.com

Permobil Inc. 300 Duke Drive Lebanon, TN 37090 USA

+1 800 736 0925

+1 800 231 3256

support@permobil.com

www.permobil.com

# permobil