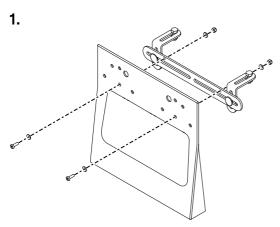

his accessory is intended to be used with a Permobil wheelchair.

## **Contents**

| Important information | 4 |
|-----------------------|---|
| Preparation           | 5 |
| Installation          | 6 |
| Contactus             | o |

Produced and published by Permobil

Edition: 1

Date: 2022-11-04 Order no: 337123 mul



## Important information

#### Read this manual

Read this manual, including all warning signs and instructions, before you install or maintain this accessory. Failure to follow these instructions and warning signs can lead to bodily injury or damage to the accessory or wheelchair.

## Scrapping and recycling

Contact Permobil for information about scrapping and recycling agreements in force.

## Preparation



## Necessary tools





## Assembly kit



## Installation





2.



3.



4.







T = 9.8 N m / 7.2 lb. ft. (x2)

### Contact us

Permobil AB Per Uddéns väg 20 861 36 Timrå

Sweden

+46 60 59 59 00

info@permobil.com

www.permobil.com

Permobil Inc. 300 Duke Drive Lebanon, TN 37090 USA

+1 800 736 0925

+1 800 231 3256

support@permobil.com

www.permobil.com

# permobil