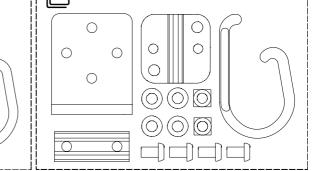

nstruction, if applicable.

This accessory is intended to be used with a Permobil wheelchair.

## **Contents**

| Important information | 4 |
|-----------------------|---|
| Preparation           | 5 |
| Installation          |   |
| Installation          |   |
| Contact us            |   |

Produced and published by Permobil

Edition: 1

Date: 2022-11-04 Order no: 336435 mul



## Important information

#### Read this manual

Read this manual, including all warning signs and instructions, before you install or maintain this accessory. Failure to follow these instructions and warning signs can lead to bodily injury or damage to the accessory or wheelchair.

### Scrapping and recycling

Contact Permobil for information about scrapping and recycling agreements in force.

## Preparation







## Installation 1



1.







T = 9.8 N m / 7.2 lb. ft. (x4)

## Installation 2



1.



2.



T = ? N m / ? lb. ft. (x4)

3.

T = 1.2 N m / 0.89 lb. ft. (x2)



4.



T = 9.8 N m / 7.2 lb. ft. (x4)

#### Contact us

Permobil AB Per Uddéns väg 20 861 36 Timrå

Sweden

+46 60 59 59 00

info@permobil.com

www.permobil.com

Permobil Inc. 300 Duke Drive Lebanon, TN 37090 USA

+1 800 736 0925

+1 800 231 3256

support@permobil.com

www.permobil.com

# permobil