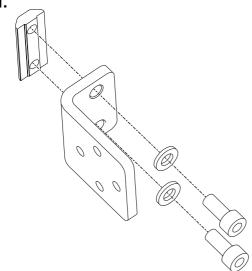

## Installation 2

1.

2.

T = ? N m / ? lb. ft. (x4)

3.

T = 1.2 N m / 0.89 lb. ft. (x2)

4.

T = 9.8 N m / 7.2 lb. ft. (x4)