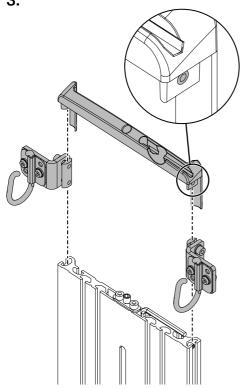

## Installation 2

1.

2.

T = ? N m / ? lb. ft. (x4)

3.

T = 1.2 N m / 0.89 lb. ft. (x2)

4.

T = 9.8 N m / 7.2 lb. ft. (x4)