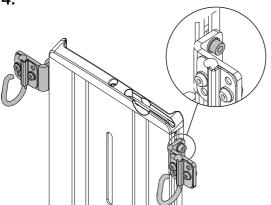

## Installation 2

1.

2.

T = ? N m / ? lb. ft. (x4)

3.

T = 1.2 N m / 0.89 lb. ft. (x2)

4.

T = 9.8 N m / 7.2 lb. ft. (x4)