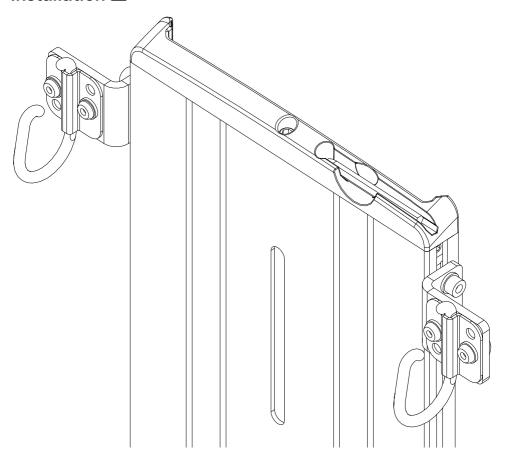

## Installation 2

1.

2.

T = ? N m / ? lb. ft. (x4)

3.

T = 1.2 N m / 0.89 lb. ft. (x2)

4.

T = 9.8 N m / 7.2 lb. ft. (x4)