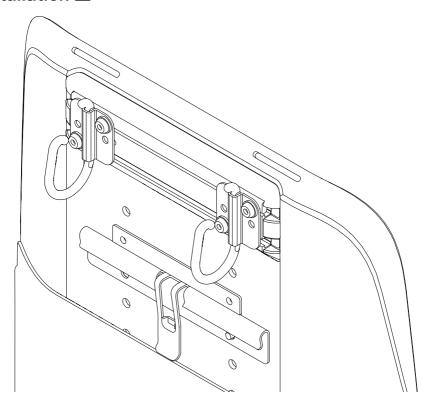

## Installation 2

1.

2.

T = ? N m / ? lb. ft. (x4)

3.

T = 1.2 N m / 0.89 lb. ft. (x2)

4.

T = 9.8 N m / 7.2 lb. ft. (x4)