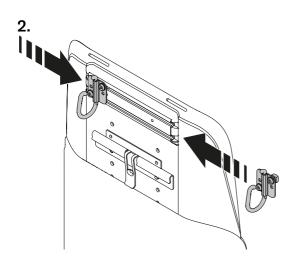

## Installation 2

1.

2.

T = ? N m / ? lb. ft. (x4)

3.

T = 1.2 N m / 0.89 lb. ft. (x2)

4.

T = 9.8 N m / 7.2 lb. ft. (x4)