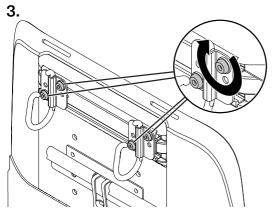

## Installation 2

1.

2.

T = ? N m / ? lb. ft. (x4)

3.

T = 1.2 N m / 0.89 lb. ft. (x2)

4.

T = 9.8 N m / 7.2 lb. ft. (x4)