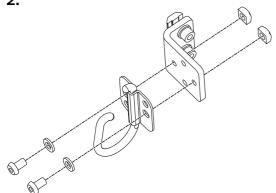

## Installation 2

1.

2.

T = ? N m / ? lb. ft. (x4)

3.

T = 1.2 N m / 0.89 lb. ft. (x2)

4.

T = 9.8 N m / 7.2 lb. ft. (x4)