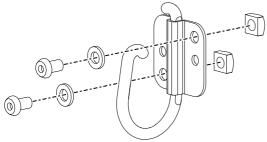

## Installation 2

1.

2.

T = ? N m / ? lb. ft. (x4)

3.

T = 1.2 N m / 0.89 lb. ft. (x2)

4.

T = 9.8 N m / 7.2 lb. ft. (x4)