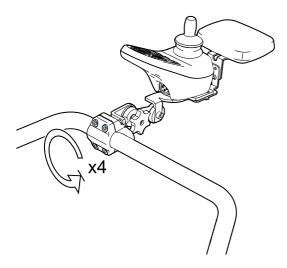

# Adjustment

4.

6.

a = 9,8 Nm

a = 9,8 Nm

# Safety instructions

① Caution

US: This accessory is only intended to be installed on a 25 mm / 1" tube.