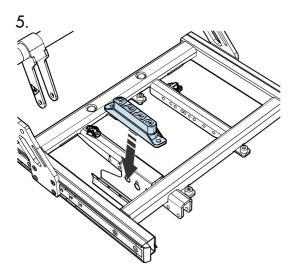

accessory is attached to the wheelchair, we will ask for the wheelchair's serial number. This serial number is located on the chassis.

#### Warranty and expected service life

Contact your dealer or Permobil for information about the warranty period of this product. You can find the conditions of the warranty and further information about applicable warranties on our website.

This accessory has an expected service life of five years.

#### Scrapping and recycling

Contact Permobil for information about scrapping and recycling agreements in force.

# Safety information

The following safety labels are used throughout this manual to draw attention to items of significant importance to safety:

#### Labels



## Preparation





 $5~\mathrm{mm}$ 





# Installation











a = 9,8 Nm



















10.

a = 2,9 Nm

a = 9,8 Nm



# Adjustment







4.





6.

a = 9,8 Nm















a = 9,8 Nm



# Safety instructions

① Caution

US: This accessory is only intended to be installed on a 25 mm / 1" tube.

### Contact us

|         | Permobil AB              |
|---------|--------------------------|
|         | Box 120                  |
|         | 861 23 Timrå             |
|         | Sweden                   |
| Tfn:    | +46 60 59 59 00          |
| Fax:    | +46 60 57 52 50          |
| E-mail: | info@permobil.com        |
| Web:    | www.permobil.com         |
|         | Permobil Inc.            |
|         | 300 Duke Drive           |
|         | Lebanon, TN 37090        |
|         | USA                      |
| Phone:  | 800.736.0925             |
| Fax: