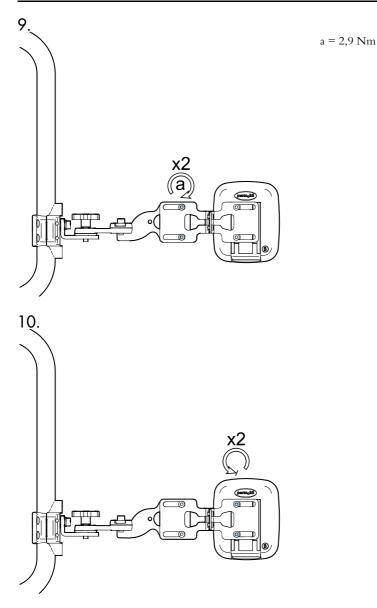

al number is located on the chassis.

#### Warranty and expected service life

Contact your dealer or Permobil for information about the warranty period of this product. You can find the conditions of the warranty and further information about applicable warranties on our website.

This accessory has an expected service life of five years.

#### Scrapping and recycling

Contact Permobil for information about scrapping and recycling agreements in force.

# Safety information

The following safety labels are used throughout this manual to draw attention to items of significant importance to safety:

#### Labels



## Preparation





 $5~\mathrm{mm}$ 





# Installation











a = 9,8 Nm



















10.

a = 2,9 Nm

a = 9,8 Nm



# Adjustment







4.





6.

a = 9,8 Nm















a = 9,8 Nm



# Safety instructions

① Caution

US: This accessory is only intended to be installed on a 25 mm / 1" tube.

### Contact us

|         | Permobil AB              |
|---------|--------------------------|
|         | Box 120                  |
|         | 861 23 Timrå             |
|         | Sweden                   |
| Tfn:    | +46 60 59 59 00          |
| Fax:    | +46 60 57 52 50          |
| E-mail: | info@permobil.com        |
| Web:    | www.permobil.com         |
|         | Permobil Inc.            |
|         | 300 Duke Drive           |
|         | Lebanon, TN 37090        |
|         | USA                      |
| Phone:  | 800.736.0925             |
| Fax:    | 800.231.3256             |
| E-mail: | support@permobil.com     |
| E-mail: | TechSupport@permo