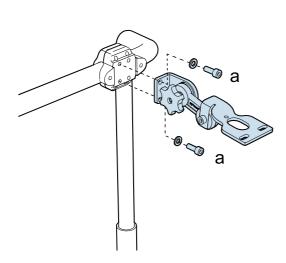

tached to the wheelchair, we will ask for the wheelchair's serial number. This serial number is located on the chassis.

#### Warranty and expected service life

Contact your dealer or Permobil for information about the warranty period of this product. You can find the conditions of the warranty and further information about applicable warranties on our website.

This accessory has an expected service life of five years.

#### Scrapping and recycling

Contact Permobil for information about scrapping and recycling agreements in force.

# Safety information

The following safety labels are used throughout this manual to draw attention to items of significant importance to safety:

#### Labels



## Preparation





 $5~\mathrm{mm}$ 





# Installation











a = 9,8 Nm



















10.

a = 2,9 Nm

a = 9,8 Nm



# Adjustment







4.





6.

a = 9,8 Nm















a = 9,8 Nm



# Safety instructions

① Caution

US: This accessory is only intended to be installed on a 25 mm / 1" tube.

### Contact us

|         | Permobil AB              |
|---------|--------------------------|
|         | Box 120                  |
|         | 861 23 Timrå             |
|         | Sweden                   |
| Tfn:    | +46 60 59 59 00          |
| Fax:    | +46 60 57 52 50          |
| E-mail: | info@permobil.com        |
| Web:    | www.permobil.com         |
|         | Permobil Inc.            |
|         | 300 Duke Drive           |
|         | Lebanon, TN 37090        |
|         | USA                      |
| Phone:  | 800.736.0925             |
| Fax:    | 800.231.3256