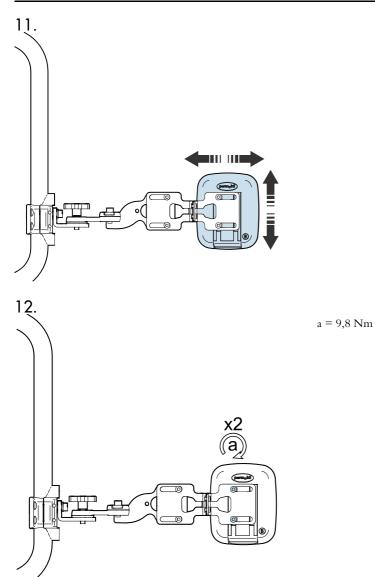

number is located on the chassis.

#### Warranty and expected service life

Contact your dealer or Permobil for information about the warranty period of this product. You can find the conditions of the warranty and further information about applicable warranties on our website.

This accessory has an expected service life of five years.

#### Scrapping and recycling

Contact Permobil for information about scrapping and recycling agreements in force.

# Safety information

The following safety labels are used throughout this manual to draw attention to items of significant importance to safety:

#### Labels



## Preparation





 $5~\mathrm{mm}$ 





# Installation











a = 9,8 Nm



















10.

a = 2,9 Nm

a = 9,8 Nm



# Adjustment







4.





6.

a = 9,8 Nm















a = 9,8 Nm



# Safety instructions

① Caution

US: This accessory is only intended to be installed on a 25 mm / 1" tube.

### Contact us

|         | Permobil AB              |
|---------|--------------------------|
|         | Box 120                  |
|         | 861 23 Timrå             |
|         | Sweden                   |
| Tfn:    | +46 60 59 59 00          |
| Fax:    | +46 60 57 52 50          |
| E-mail: | info@permobil.com        |
| Web:    | www.permobil.com         |
|         | Permobil Inc.            |
|         | 300 Duke Drive           |
|         | Lebanon, TN 37090        |
|         | USA                      |
| Phone:  | 800.736.0925             |
| Fax:    | 800.231.3256             |
| E-mail: | support@permobil.com     |
| E-mail: | TechSupport@permobi