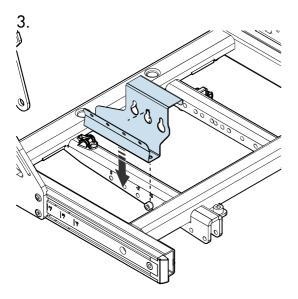

However, if the accessory is attached to the wheelchair, we will ask for the wheelchair's serial number. This serial number is located on the chassis.

#### Warranty and expected service life

Contact your dealer or Permobil for information about the warranty period of this product. You can find the conditions of the warranty and further information about applicable warranties on our website.

This accessory has an expected service life of five years.

#### Scrapping and recycling

Contact Permobil for information about scrapping and recycling agreements in force.

# Safety information

The following safety labels are used throughout this manual to draw attention to items of significant importance to safety:

#### Labels



## Preparation





 $5~\mathrm{mm}$ 





# Installation











a = 9,8 Nm



















10.

a = 2,9 Nm

a = 9,8 Nm



# Adjustment







4.





6.

a = 9,8 Nm















a = 9,8 Nm



# Safety instructions

① Caution

US: This accessory is only intended to be installed on a 25 mm / 1" tube.

### Contact us

|         | Permobil AB              |
|---------|--------------------------|
|         | Box 120                  |
|         | 861 23 Timrå             |
|         | Sweden                   |
| Tfn:    | +46 60 59 59 00          |
| Fax:    | +46 60 57 52 50          |
| E-mail: | info@permobil.com        |
| Web:    | www.permobil.com         |
|         | Permobil Inc.            |
|         | 300 Duke Drive           |
|         | Lebanon, TN 37090        |
|         | USA                      |
| Phone:  | 800.736.0925