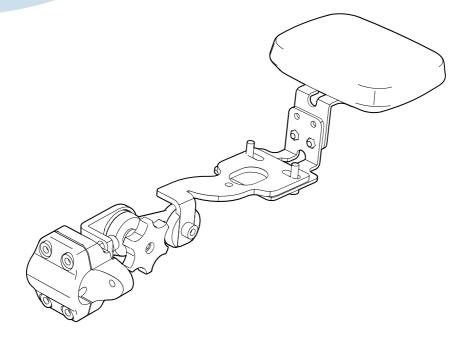

# Attendant Control Assembly instruction





# Thank you for choosing to be part of the Permobil family!

This is the Assembly Instruction of your new accessory. An assembly instruction is not a stand-alone document, but rather a complement to the wheelchair's User's Manual. It can sometimes refer to the User's Manual or the Service Manual.

This Assembly Instruction contains important information, installation instructions, and adjustment instructions. The instructions on how to install the accessory is intended for the service technician only. All other parts of the Assembly Instruction are intended for both the service technician and the user of the wheelchair. In the section Safety information, you find definitions of all admonitions, and in the section Safety instructions you find instructions for admonitions used in this As