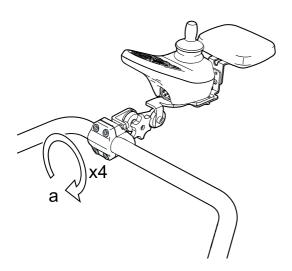

on the chassis.

#### Warranty and expected service life

Contact your dealer or Permobil for information about the warranty period of this product. You can find the conditions of the warranty and further information about applicable warranties on our website.

This accessory has an expected service life of five years.

#### Scrapping and recycling

Contact Permobil for information about scrapping and recycling agreements in force.

# Safety information

The following safety labels are used throughout this manual to draw attention to items of significant importance to safety:

#### Labels



## Preparation





 $5~\mathrm{mm}$ 





# Installation











a = 9,8 Nm



















10.

a = 2,9 Nm

a = 9,8 Nm



# Adjustment







4.





6.

a = 9,8 Nm















a = 9,8 Nm



# Safety instructions

① Caution

US: This accessory is only intended to be installed on a 25 mm / 1" tube.

### Contact us

|         | Permobil AB              |
|---------|--------------------------|
|         | Box 120                  |
|         | 861 23 Timrå             |
|         | Sweden                   |
| Tfn:    | +46 60 59 59 00          |
| Fax:    | +46 60 57 52 50          |
| E-mail: | info@permobil.com        |
| Web:    | www.permobil.com         |
|         | Permobil Inc.            |
|         | 300 Duke Drive           |
|         | Lebanon, TN 37090        |
|         | USA                      |
| Phone:  | 800.736.0925             |
| Fax:    | 800.231.3256             |
| E-mail: | support@permobil.com     |
| E-mail: | TechSupport@permobil.com |

# permobi