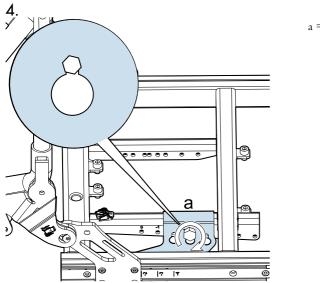

owever, if the accessory is attached to the wheelchair, we will ask for the wheelchair's serial number. This serial number is located on the chassis.

#### Warranty and expected service life

Contact your dealer or Permobil for information about the warranty period of this product. You can find the conditions of the warranty and further information about applicable warranties on our website.

This accessory has an expected service life of five years.

#### Scrapping and recycling

Contact Permobil for information about scrapping and recycling agreements in force.

# Safety information

The following safety labels are used throughout this manual to draw attention to items of significant importance to safety:

#### Labels



## Preparation





 $5~\mathrm{mm}$ 





# Installation











a = 9,8 Nm



















10.

a = 2,9 Nm

a = 9,8 Nm



# Adjustment







4.





6.

a = 9,8 Nm















a = 9,8 Nm



# Safety instructions

① Caution

US: This accessory is only intended to be installed on a 25 mm / 1" tube.

### Contact us

|         | Permobil AB              |
|---------|--------------------------|
|         | Box 120                  |
|         | 861 23 Timrå             |
|         | Sweden                   |
| Tfn:    | +46 60 59 59 00          |
| Fax:    | +46 60 57 52 50          |
| E-mail: | info@permobil.com        |
| Web:    | www.permobil.com         |
|         | Permobil Inc.            |
|         | 300 Duke Drive           |
|         | Lebanon, TN 37090        |
|         | USA                      |
| Phone:  | 800.736.0925