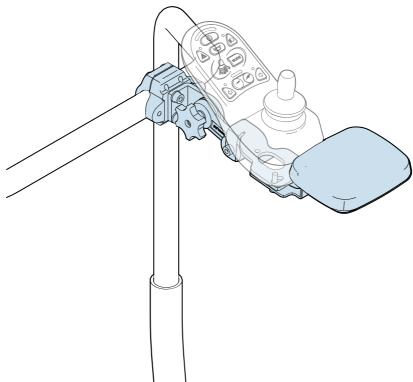

# Safety instructions

① Caution

US: This accessory is only intended to be installed on a 25 mm / 1" tube.