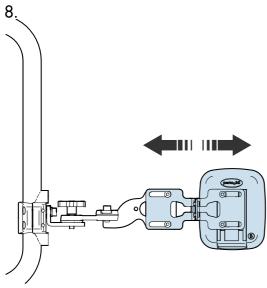

rial number is located on the chassis.

#### Warranty and expected service life

Contact your dealer or Permobil for information about the warranty period of this product. You can find the conditions of the warranty and further information about applicable warranties on our website.

This accessory has an expected service life of five years.

#### Scrapping and recycling

Contact Permobil for information about scrapping and recycling agreements in force.

# Safety information

The following safety labels are used throughout this manual to draw attention to items of significant importance to safety:

#### Labels



## Preparation





 $5~\mathrm{mm}$ 





# Installation











a = 9,8 Nm



















10.

a = 2,9 Nm

a = 9,8 Nm



# Adjustment







4.





6.

a = 9,8 Nm















a = 9,8 Nm



# Safety instructions

① Caution

US: This accessory is only intended to be installed on a 25 mm / 1" tube.

### Contact us

|         | Permobil AB              |
|---------|--------------------------|
|         | Box 120                  |
|         | 861 23 Timrå             |
|         | Sweden                   |
| Tfn:    | +46 60 59 59 00          |
| Fax:    | +46 60 57 52 50          |
| E-mail: | info@permobil.com        |
| Web:    | www.permobil.com         |
|         | Permobil Inc.            |
|         | 300 Duke Drive           |
|         | Lebanon, TN 37090        |
|         | USA                      |
| Phone:  | 800.736.0925             |
| Fax:    | 800.231.3256             |
| E-mail: | support@permobil.com     |
| E-mail: | TechSupport@per