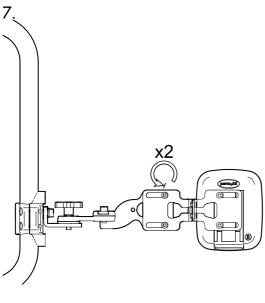

serial number is located on the chassis.

#### Warranty and expected service life

Contact your dealer or Permobil for information about the warranty period of this product. You can find the conditions of the warranty and further information about applicable warranties on our website.

This accessory has an expected service life of five years.

#### Scrapping and recycling

Contact Permobil for information about scrapping and recycling agreements in force.

# Safety information

The following safety labels are used throughout this manual to draw attention to items of significant importance to safety:

#### Labels



## Preparation





 $5~\mathrm{mm}$ 





# Installation











a = 9,8 Nm



















10.

a = 2,9 Nm

a = 9,8 Nm



# Adjustment







4.





6.

a = 9,8 Nm















a = 9,8 Nm



# Safety instructions

① Caution

US: This accessory is only intended to be installed on a 25 mm / 1" tube.

### Contact us

|         | Permobil AB              |
|---------|--------------------------|
|         | Box 120                  |
|         | 861 23 Timrå             |
|         | Sweden                   |
| Tfn:    | +46 60 59 59 00          |
| Fax:    | +46 60 57 52 50          |
| E-mail: | info@permobil.com        |
| Web:    | www.permobil.com         |
|         | Permobil Inc.            |
|         | 300 Duke Drive           |
|         | Lebanon, TN 37090        |
|         | USA                      |
| Phone:  | 800.736.0925             |
| Fax:    | 800.231.3256             |
| E-mail: | support@permobil.com     |
| E-mail: | TechSupport@p