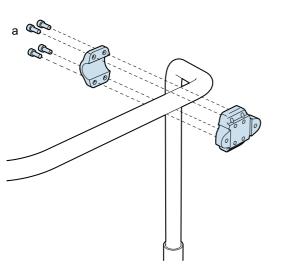

is attached to the wheelchair, we will ask for the wheelchair's serial number. This serial number is located on the chassis.

#### Warranty and expected service life

Contact your dealer or Permobil for information about the warranty period of this product. You can find the conditions of the warranty and further information about applicable warranties on our website.

This accessory has an expected service life of five years.

#### Scrapping and recycling

Contact Permobil for information about scrapping and recycling agreements in force.

# Safety information

The following safety labels are used throughout this manual to draw attention to items of significant importance to safety:

#### Labels



## Preparation





 $5~\mathrm{mm}$ 





# Installation











a = 9,8 Nm



















10.

a = 2,9 Nm

a = 9,8 Nm



# Adjustment







4.





6.

a = 9,8 Nm















a = 9,8 Nm



# Safety instructions

① Caution

US: This accessory is only intended to be installed on a 25 mm / 1" tube.

### Contact us

|         | Permobil AB              |
|---------|--------------------------|
|         | Box 120                  |
|         | 861 23 Timrå             |
|         | Sweden                   |
| Tfn:    | +46 60 59 59 00          |
| Fax:    | +46 60 57 52 50          |
| E-mail: | info@permobil.com        |
| Web:    | www.permobil.com         |
|         | Permobil Inc.            |
|         | 300 Duke Drive           |
|         | Lebanon, TN 37090        |
|         | USA                      |
| Phone:  | 800.736.0925             |
| Fax:    | 800.23