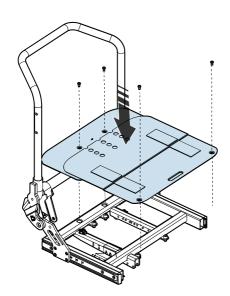

essory is attached to the wheelchair, we will ask for the wheelchair's serial number. This serial number is located on the chassis.

#### Warranty and expected service life

Contact your dealer or Permobil for information about the warranty period of this product. You can find the conditions of the warranty and further information about applicable warranties on our website.

This accessory has an expected service life of five years.

#### Scrapping and recycling

Contact Permobil for information about scrapping and recycling agreements in force.

# Safety information

The following safety labels are used throughout this manual to draw attention to items of significant importance to safety:

#### Labels



## Preparation





 $5~\mathrm{mm}$ 





# Installation











a = 9,8 Nm



















10.

a = 2,9 Nm

a = 9,8 Nm



# Adjustment







4.





6.

a = 9,8 Nm















a = 9,8 Nm



# Safety instructions

① Caution

US: This accessory is only intended to be installed on a 25 mm / 1" tube.

### Contact us

|         | Permobil AB              |
|---------|--------------------------|
|         | Box 120                  |
|         | 861 23 Timrå             |
|         | Sweden                   |
| Tfn:    | +46 60 59 59 00          |
| Fax:    | +46 60 57 52 50          |
| E-mail: | info@permobil.com        |
| Web:    | www.permobil.com         |
|         | Permobil Inc.            |
|         | 300 Duke Drive           |
|         | Lebanon, TN 37090        |
|         | USA                      |
| Phone:  | 800.736.0925             |
| Fax:    |