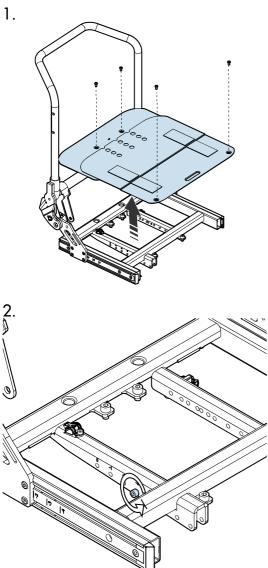

r. However, if the accessory is attached to the wheelchair, we will ask for the wheelchair's serial number. This serial number is located on the chassis.

#### Warranty and expected service life

Contact your dealer or Permobil for information about the warranty period of this product. You can find the conditions of the warranty and further information about applicable warranties on our website.

This accessory has an expected service life of five years.

#### Scrapping and recycling

Contact Permobil for information about scrapping and recycling agreements in force.

# Safety information

The following safety labels are used throughout this manual to draw attention to items of significant importance to safety:

#### Labels



## Preparation





 $5~\mathrm{mm}$ 





# Installation











a = 9,8 Nm



















10.

a = 2,9 Nm

a = 9,8 Nm



# Adjustment







4.





6.

a = 9,8 Nm















a = 9,8 Nm



# Safety instructions

① Caution

US: This accessory is only intended to be installed on a 25 mm / 1" tube.

### Contact us

|         | Permobil AB              |
|---------|--------------------------|
|         | Box 120                  |
|         | 861 23 Timrå             |
|         | Sweden                   |
| Tfn:    | +46 60 59 59 00          |
| Fax:    | +46 60 57 52 50          |
| E-mail: | info@permobil.com        |
| Web:    | www.permobil.com         |
|         | Permobil Inc.            |
|         | 300 Duke Drive           |
|         | Lebanon, TN 37090        |
|         | USA                      |
| Phone:  | 800.736.0925