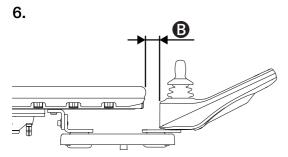

## Installation

 $\tau$ = 0,6 N m / 0.4 lb. ft.

2.

 $\tau$  = 5.7 N m / 4.2 lb. ft. (x2)

**B**>10 mm / 0.39"

 $\tau$ = 9.8 N m / 7.2 lb.ft.(x2)