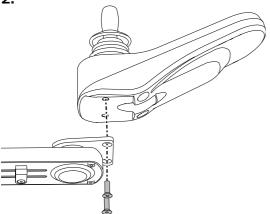

## Installation

 $\tau$ = 0,6 N m / 0.4 lb. ft.

2.

 $\tau$  = 5.7 N m / 4.2 lb. ft. (x2)

**B**>10 mm / 0.39"

 $\tau$ = 9.8 N m / 7.2 lb.ft.(x2)