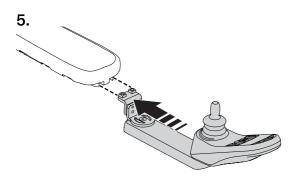

## Installation

 $\tau$ = 0,6 N m / 0.4 lb. ft.

2.

 $\tau$  = 5.7 N m / 4.2 lb. ft. (x2)

**B**>10 mm / 0.39"

 $\tau$ = 9.8 N m / 7.2 lb.ft.(x2)