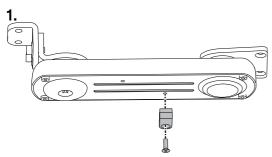

## Installation

 $\tau$ = 0,6 N m / 0.4 lb. ft.

2.

 $\tau$  = 5.7 N m / 4.2 lb. ft. (x2)

**B**>10 mm / 0.39"

 $\tau$ = 9.8 N m / 7.2 lb.ft.(x2)