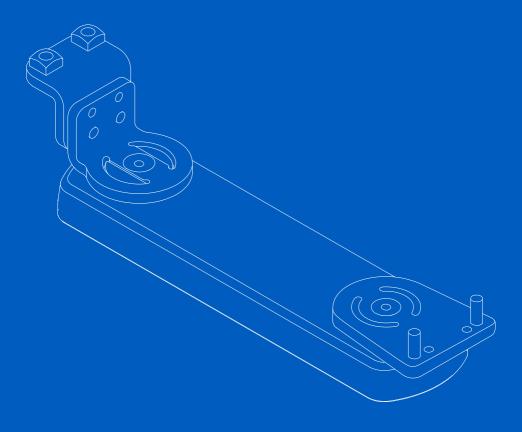

# Panel holder parallel motion

permobil

## Installation

 $\tau$ = 0,6 N m / 0.4 lb. ft.

2.

 $\tau$  = 5.7 N m / 4.2 lb. ft. (x2)

**B**>10 mm / 0.39"

 $\tau$ = 9.8 N m / 7.2 lb.ft.(x2)