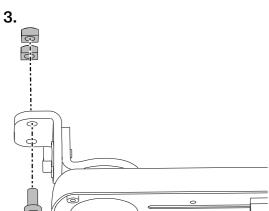

## Installation

 $\tau$ = 0,6 N m / 0.4 lb. ft.

2.

 $\tau$  = 5.7 N m / 4.2 lb. ft. (x2)

**B**>10 mm / 0.39"

 $\tau$ = 9.8 N m / 7.2 lb.ft.(x2)