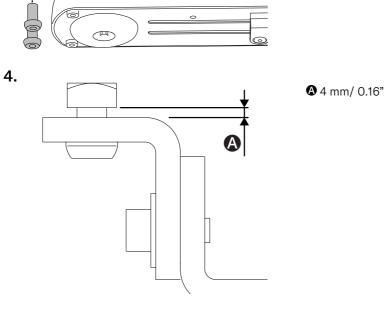

## Installation

 $\tau$ = 0,6 N m / 0.4 lb. ft.

2.

 $\tau$  = 5.7 N m / 4.2 lb. ft. (x2)

**B**>10 mm / 0.39"

 $\tau$ = 9.8 N m / 7.2 lb.ft.(x2)