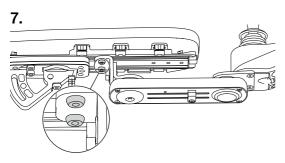

## Installation

 $\tau$ = 0,6 N m / 0.4 lb. ft.

2.

 $\tau$  = 5.7 N m / 4.2 lb. ft. (x2)

**B**>10 mm / 0.39"

 $\tau$ = 9.8 N m / 7.2 lb.ft.(x2)