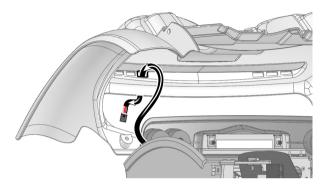

## Assembly instruction - Luggage Box X850

1 Turn the top cover knobs counter-clockwise with a 5 mm Allen wrench.



2 Pull out the top cover from the chassis.



**3** Disconnect the light cable from the electronics and release the cable from the cable holder.



4 Connect the adapter cable to the light cable.



5 Connect the adapter cable contact into the electronics box.



6 Lock the two cables into the cable holder.



Assembly instructions  ${\it Luggage\ box-X850}$ 

7 Run the cable through the third ventilation hole from the left.



**8** Push the top cover back on the chassis.



9 Turn the two cover knobs clockwise with a 5 mm Allen wrench to attach the top cover.



10 Remove the three screws and washers and put them into a recycle bin.



11 Turn the distance screws clockwise (torque 9.8 Nm) into the holes in the top cover.

12 Push the box holder bracket against the top cover and attach it with the three included screws. Turn the two small screws with washers with torque 9.8 Nm. Turn the long screw into the lower hole on the box cover with torque 9.8 Nm.





13 Push the box plate against the box. Turn the four screws through the upper and lower holes on the box plate and into holes 2 and 6 on the luggage box. Turn the four screws with torque 2.9 Nm.



14 Push the luggage box down onto the box holder bracket.