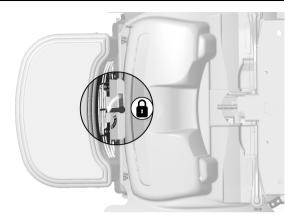

a 5 mm Allen wrench to attach the top cover.



10 Remove the three screws and washers and put them into a recycle bin.



11 Turn the distance screws clockwise (torque 9.8 Nm) into the holes in the top cover.

12 Push the box holder bracket against the top cover and attach it with the three included screws. Turn the two small screws with washers with torque 9.8 Nm. Turn the long screw into the lower hole on the box cover with torque 9.8 Nm.





13 Push the box plate against the box. Turn the four screws through the upper and lower holes on the box plate and into holes 2 and 6 on the luggage box. Turn the four screws with torque 2.9 Nm.



14 Push the luggage box down onto the box holder bracket.



15 Lock the luggage box to the chassis by turning the lock lever to the locked position.



16 Fold the box fabric cover up to expose the luggage box cable.



17 Run the adapter cable along the back of the box towards the box cable.



18 Connect the adapter cable to the box cable.



19 Attach the cable into the cable slot on the box holder bracket.
Fold the fabric down over the cable.