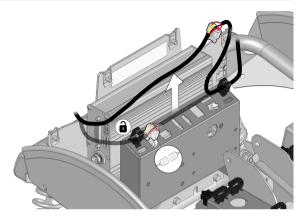

## Assembly instruction - Luggage Box X850

1 Turn the top cover knobs counter-clockwise with a 5 mm Allen wrench.

2 Pull out the top cover from the chassis.

**3** Disconnect the light cable from the electronics and release the cable from the cable holder.

4 Connect the adapter cable to the light cable.

5 Connect the adapter cable contact into the electronics box.

6 Lock the two cables into the cable holder.

Assembly instructions  ${\it Luggage\ box-X850}$ 