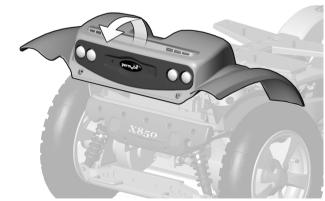

7 Run the cable through the third ventilation hole from the left.

**8** Push the top cover back on the chassis.

9 Turn the two cover knobs clockwise with a 5 mm Allen wrench to attach the top cover.

10 Remove the three screws and washers and put them into a recycle bin.