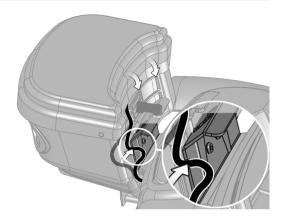

15 Lock the luggage box to the chassis by turning the lock lever to the locked position.

16 Fold the box fabric cover up to expose the luggage box cable.

17 Run the adapter cable along the back of the box towards the box cable.

18 Connect the adapter cable to the box cable.

19 Attach the cable into the cable slot on the box holder bracket.
Fold the fabric down over the cable.