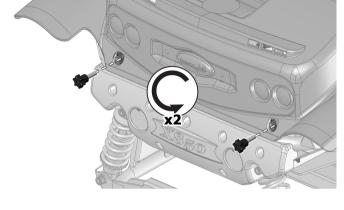

## Assembly instruction - Luggage Box X850

1 Turn the top cover knobs counter-clockwise with a 5 mm Allen wrench.

2 Pull out the top cover from the chassis.

**3** Disconnect the light cable from the electronics and release the cable from the cable holder.