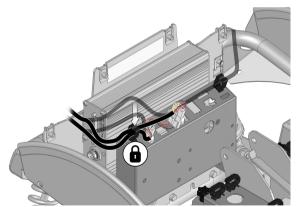

18 Connect the adapter cable to the box cable.

19 Attach the cable into the cable slot on the box holder bracket.
Fold the fabric down over the cable.