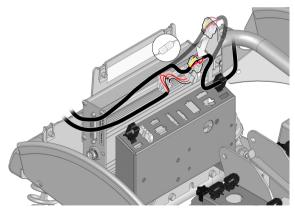

4 Connect the adapter cable to the light cable.

5 Connect the adapter cable contact into the electronics box.

6 Lock the two cables into the cable holder.

Assembly instructions  ${\it Luggage\ box-X850}$ 

7 Run the cable through the third ventilation hole from the left.

**8** Push the top cover back on the chassis.

9 Turn the two cover knobs clockwise with a 5 mm Allen wrench to attach the top cover.

10 Remove the three screws and washers and put them into a recycle bin.