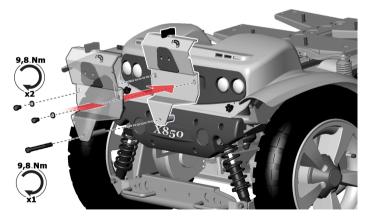

11 Turn the distance screws clockwise (torque 9.8 Nm) into the holes in the top cover.

12 Push the box holder bracket against the top cover and attach it with the three included screws. Turn the two small screws with washers with torque 9.8 Nm. Turn the long screw into the lower hole on the box cover with torque 9.8 Nm.

13 Push the box plate against the box. Turn the four screws through the upper and lower holes on the box plate and into holes 2 and 6 on the luggage box. Turn the four screws with torque 2.9 Nm.

14 Push the luggage box down onto the box holder bracket.