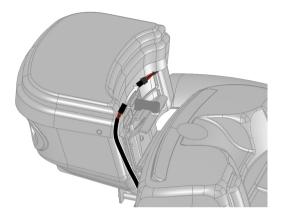

## Assembly instruction - Luggage Box X850

1 Turn the top cover knobs counter-clockwise with a 5 mm Allen wrench.

2 Pull out the top cover from the chassis.

**3** Disconnect the light cable from the electronics and release the cable from the cable holder.

4 Connect the adapter cable to the light cable.

5 Connect the adapter cable contact into the electronics box.

6 Lock the two cables into the cable holder.

Assembly instructions  ${\it Luggage\ box-X850}$ 

7 Run the cable through the third ventilation hole from the left.

**8** Push the top cover back on the chassis.

9 Turn the two cover knobs clockwise with a 5 mm Allen wrench to attach the top cover.

10 Remove the three screws and washers and put them into a recycle bin.