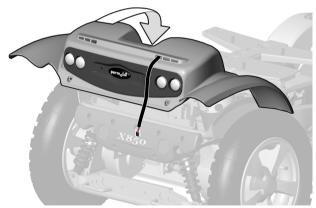

## Assembly instruction - Luggage Box X850

1 Turn the top cover knobs counter-clockwise with a 5 mm Allen wrench.



2 Pull out the top cover from the chassis.



**3** Disconnect the light cable from the electronics and release the cable from the cable holder.



4 Connect the adapter cable to the light cable.



5 Connect the adapter cable contact into the electronics box.



6 Lock the two cables into the cable holder.



Assembly instructions  ${\it Luggage\ box-X850}$ 

7 Run the cable through the third ventilation hole from the left.



**8** Push the top cover back on the chassis.



9 Turn the two cover knobs clockwise with a 5 mm Allen wrench to attach the top cover.



10 Remove the three screws and washers and put them into a recycle bin.



11 Turn the distance screws clockwise (torque 9.8 Nm) into the holes in the top cover.

12 Push the box holder bracket against the top cover and attach it with the three included screws. Turn the two small screws with washers with torque 9.8 Nm. Turn the long screw into the lower hole on the box cover with torque 9.8 Nm.





13 Push the box plate against the box. Turn the four screws through the upper and lower holes on the box plate and into holes 2 and 6 on the luggage box. Turn the four screws with torque 2.9 Nm.



14 Push the luggage box down onto the box holder bracket.



15 Lock the luggage box to the chassis by turn