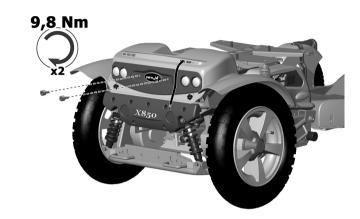

11 Turn the distance screws clockwise (torque 9.8 Nm) into the holes in the top cover.

12 Push the box holder bracket against the top cover and attach it with the three included screws. Turn the two small screws with washers with torque 9.8 Nm. Turn the long screw into the lower hole on the box cover with torque 9.8 Nm.