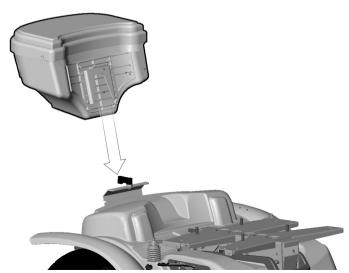

**8** Push the top cover back on the chassis.



9 Turn the two cover knobs clockwise with a 5 mm Allen wrench to attach the top cover.



10 Remove the three screws and washers and put them into a recycle bin.



11 Turn the distance screws clockwise (torque 9.8 Nm) into the holes in the top cover.

12 Push the box holder bracket against the top cover and attach it with the three included screws. Turn the two small screws with washers with torque 9.8 Nm. Turn the long screw into the lower hole on the box cover with torque 9.8 Nm.





13 Push the box plate against the box. Turn the four screws through the upper and lower holes on the box plate and into holes 2 and 6 on the luggage box. Turn the four screws with torque 2.9 Nm.



14 Push the luggage box down onto the box holder bracket.



15 Lock the luggage box to the chassis by turning the lock lever to the locked position.



16 Fold the box fabric cover up to expose the luggage box cable.



17 Run the adapter cable along the back of the box towards the box cable.



18 Connect the adapter cable to the box cable.



19 Attach the cable into the cable slot on the box holder bracket.
Fold the fabric down over the cable.