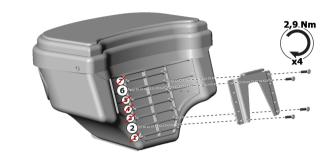

13 Push the box plate against the box. Turn the four screws through the upper and lower holes on the box plate and into holes 2 and 6 on the luggage box. Turn the four screws with torque 2.9 Nm.

14 Push the luggage box down onto the box holder bracket.