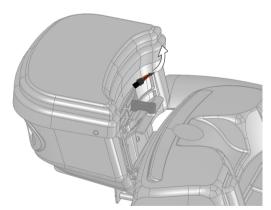

screws and washers and put them into a recycle bin.



11 Turn the distance screws clockwise (torque 9.8 Nm) into the holes in the top cover.

12 Push the box holder bracket against the top cover and attach it with the three included screws. Turn the two small screws with washers with torque 9.8 Nm. Turn the long screw into the lower hole on the box cover with torque 9.8 Nm.





13 Push the box plate against the box. Turn the four screws through the upper and lower holes on the box plate and into holes 2 and 6 on the luggage box. Turn the four screws with torque 2.9 Nm.



14 Push the luggage box down onto the box holder bracket.



15 Lock the luggage box to the chassis by turning the lock lever to the locked position.



16 Fold the box fabric cover up to expose the luggage box cable.



17 Run the adapter cable along the back of the box towards the box cable.



18 Connect the adapter cable to the box cable.



19 Attach the cable into the cable slot on the box holder bracket.
Fold the fabric down over the cable.