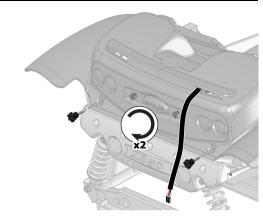

## Assembly instruction - Luggage Box X850

1 Turn the top cover knobs counter-clockwise with a 5 mm Allen wrench.

2 Pull out the top cover from the chassis.

**3** Disconnect the light cable from the electronics and release the cable from the cable holder.

4 Connect the adapter cable to the light cable.

5 Connect the adapter cable contact into the electronics box.

6 Lock the two cables into the cable holder.

Assembly instructions  ${\it Luggage\ box-X850}$ 

7 Run the cable through the third ventilation hole from the left.

**8** Push the top cover back on the chassis.

9 Turn the two cover knobs clockwise with a 5 mm Allen wrench to attach the top cover.

10 Remove the three screws and washers and put them into a recycle bin.