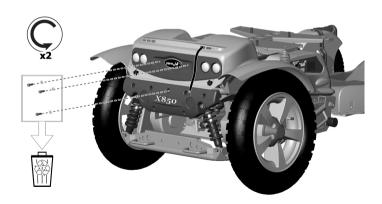

7 Run the cable through the third ventilation hole from the left.

**8** Push the top cover back on the chassis.

9 Turn the two cover knobs clockwise with a 5 mm Allen wrench to attach the top cover.

10 Remove the three screws and washers and put them into a recycle bin.

11 Turn the distance screws clockwise (torque 9.8 Nm) into the holes in the top cover.

12 Push the box holder bracket against the top cover and attach it with the three included screws. Turn the two small screws with washers with torque 9.8 Nm. Turn the long screw into the lower hole on the box cover with torque 9.8 Nm.