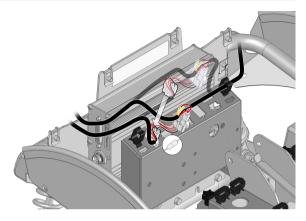

11 Turn the distance screws clockwise (torque 9.8 Nm) into the holes in the top cover.

12 Push the box holder bracket against the top cover and attach it with the three included screws. Turn the two small screws with washers with torque 9.8 Nm. Turn the long screw into the lower hole on the box cover with torque 9.8 Nm.

13 Push the box plate against the box. Turn the four screws through the upper and lower holes on the box plate and into holes 2 and 6 on the luggage box. Turn the four screws with torque 2.9 Nm.

14 Push the luggage box down onto the box holder bracket.

15 Lock the luggage box to the chassis by turning the lock lever to the locked position.

16 Fold the box fabric cover up to expose the luggage box cable.

17 Run the adapter cable along the back of the box towards the box cable.

18 Connect the adapter cable to the box cable.

19 Attach the cable into the cable slot on the box holder bracket.
Fold the fabric down over the cable.