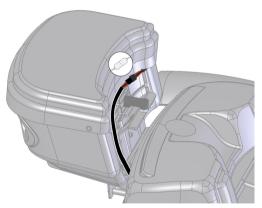

7 Run the cable through the third ventilation hole from the left.

**8** Push the top cover back on the chassis.

9 Turn the two cover knobs clockwise with a 5 mm Allen wrench to attach the top cover.

10 Remove the three screws and washers and put them into a recycle bin.