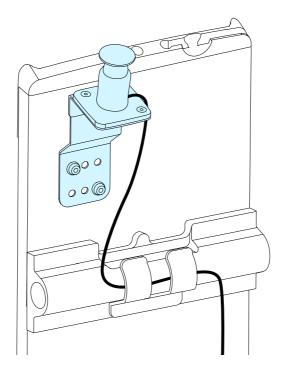

## Installation

1.

2.

- **A** 1,2 N m (0.88 lb. ft.)
- **3** 9,8 N m (7.2 lb. ft.)

4.

6.

**1**,2 N m (0.88 lb. ft.)