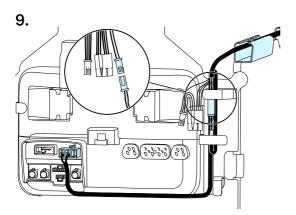

## Installation

1.

2.

- **A** 1,2 N m (0.88 lb. ft.)
- **3** 9,8 N m (7.2 lb. ft.)

4.

6.

**1**,2 N m (0.88 lb. ft.)