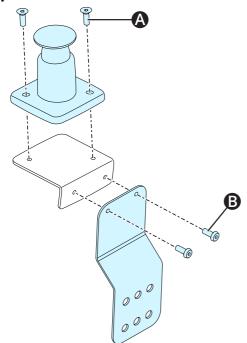

## Installation

1.

2.

- **A** 1,2 N m (0.88 lb. ft.)
- **3** 9,8 N m (7.2 lb. ft.)

4.

6.

**1**,2 N m (0.88 lb. ft.)