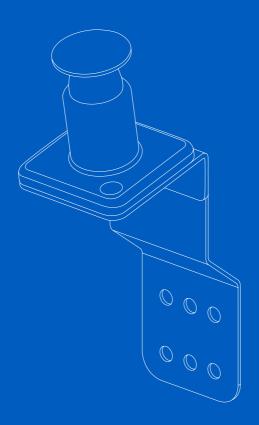

## Installation

1.

2.

- **A** 1,2 N m (0.88 lb. ft.)
- **3** 9,8 N m (7.2 lb. ft.)

4.

6.

**1**,2 N m (0.88 lb. ft.)