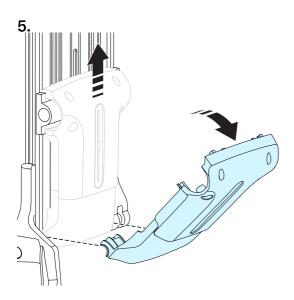

## Installation

1.

2.

- **A** 1,2 N m (0.88 lb. ft.)
- **3** 9,8 N m (7.2 lb. ft.)

4.

6.

**1**,2 N m (0.88 lb. ft.)