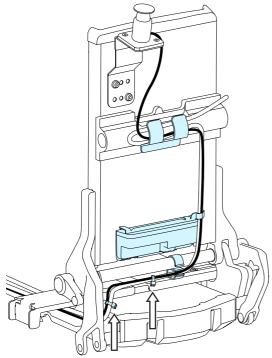

## Installation

1.

2.

- **A** 1,2 N m (0.88 lb. ft.)
- **3** 9,8 N m (7.2 lb. ft.)

4.

6.

**1**,2 N m (0.88 lb. ft.)