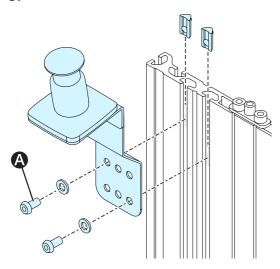

## Installation

1.

2.

- **A** 1,2 N m (0.88 lb. ft.)
- **3** 9,8 N m (7.2 lb. ft.)

4.

6.

**1**,2 N m (0.88 lb. ft.)