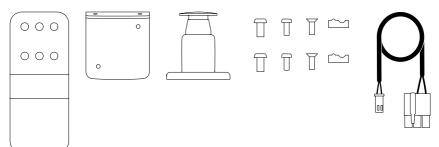

if applicable.

This accessory is intended to be used with a Permobil wheelchair.

## **Contents**

| Important information | 4  |
|-----------------------|----|
| Preparation           | 5  |
| Installation          |    |
| Contactus             | 13 |

Produced and published by Permobil

Edition: 1

Date: 2023-06-12 Order no: 341264 mul

## Important information

#### Read this manual

Read this manual, including all warning signs and instructions, before you install or maintain this accessory. Failure to follow these instructions and warning signs can lead to bodily injury or damage to the accessory or wheelchair.

## Scrapping and recycling

Contact Permobil for information about scrapping and recycling agreements in force.

## Preparation



## Necessary tools





## Assembly kit



## Installation



1.



2.



- **A** 1,2 N m (0.88 lb. ft.)
- **3** 9,8 N m (7.2 lb. ft.)





4.





6.







**1**,2 N m (0.88 lb. ft.)



### Contact us

Permobil AB Per Uddéns väg 20 861 36 Timrå

Sweden

+46 60 59 59 00

info@permobil.com

www.permobil.com

Permobil Inc. 300 Duke Drive Lebanon, TN 37090 USA

+1 800 736 0925

+1 800 231 3256

support@permobil.com

www.permobil.com

# permobil