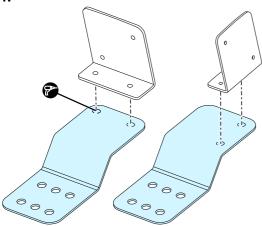

## Installation

1.

2.

- **A** 1,2 N m (0.88 lb. ft.)
- **3** 9,8 N m (7.2 lb. ft.)

4.

6.

**1**,2 N m (0.88 lb. ft.)