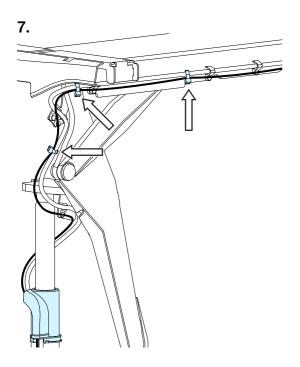

## Installation

1.

2.

- **A** 1,2 N m (0.88 lb. ft.)
- **3** 9,8 N m (7.2 lb. ft.)

4.

6.

**1**,2 N m (0.88 lb. ft.)