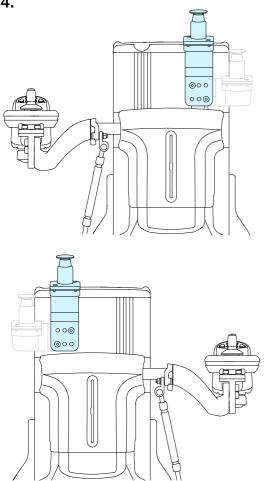

## Installation

1.

2.

- **A** 1,2 N m (0.88 lb. ft.)
- **3** 9,8 N m (7.2 lb. ft.)

4.

6.

**1**,2 N m (0.88 lb. ft.)