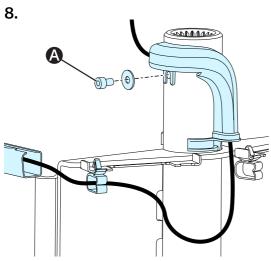

## Installation

1.

2.

- **A** 1,2 N m (0.88 lb. ft.)
- **3** 9,8 N m (7.2 lb. ft.)

4.

6.

**1**,2 N m (0.88 lb. ft.)