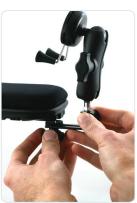

## **OVERVIEW**

The following guide illustrates how to attach the RAM® X-Grip® Phone Holder to the UniTrack rail underneath the armrest. Additional mounting positions can be achieved using a similar process.