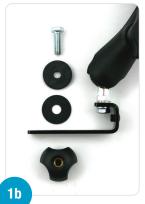

## RAM® X-GRIP® PHONE HOLDER INSTALLATION GUIDE

CORPUS 3G AND CORPUS HEAVY DUTY

1a