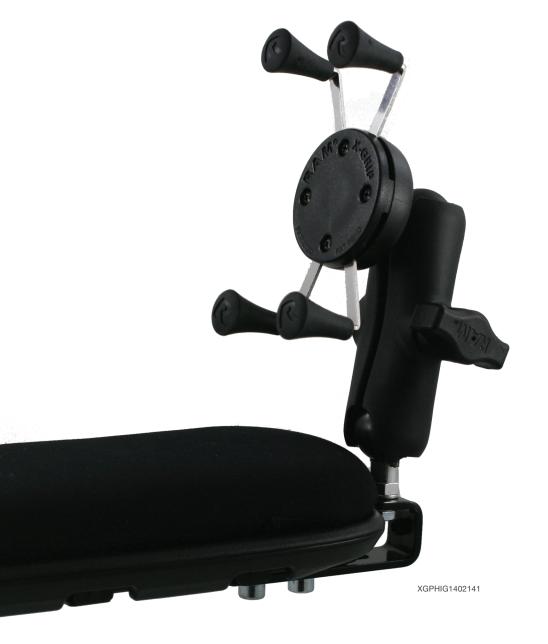

## **OVERVIEW**

The following guide illustrates how to attach the RAM® X-Grip® Phone Holder to the UniTrack rail underneath the armrest. Additional mounting positions can be achieved using a similar process.