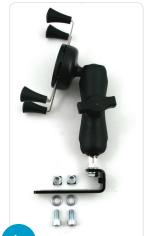

## **OVERVIEW**

The following guide illustrates how to attach the RAM® X-Grip® Phone Holder to the UniTrack rail underneath the armrest. Additional mounting positions can be achieved using a similar process.