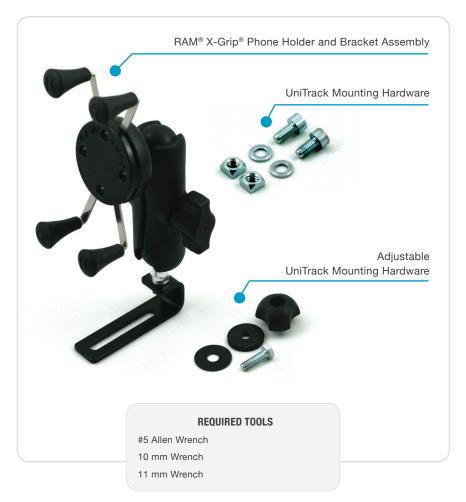

## **OVERVIEW**

The following guide illustrates how to attach the RAM® X-Grip® Phone Holder to the UniTrack rail underneath the armrest. Additional mounting positions can be achieved using a similar process.