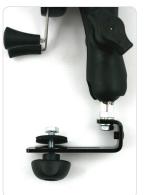

## **OVERVIEW**

The following guide illustrates how to attach the RAM® X-Grip® Phone Holder to the UniTrack rail underneath the armrest. Additional mounting positions can be achieved using a similar process.