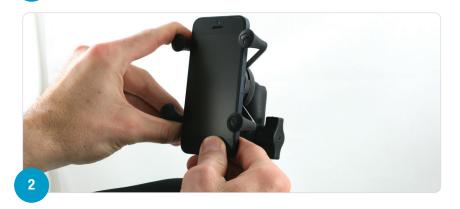

## **OVERVIEW**

The following guide illustrates how to attach the RAM® X-Grip® Phone Holder to the UniTrack rail underneath the armrest. Additional mounting positions can be achieved using a similar process.