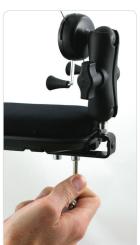

## **OVERVIEW**

The following guide illustrates how to attach the RAM® X-Grip® Phone Holder to the UniTrack rail underneath the armrest. Additional mounting positions can be achieved using a similar process.