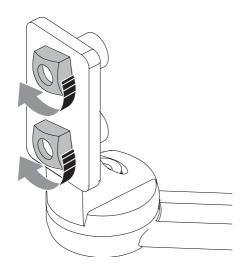

is intended to be used with a Permobil wheelchair.

#### **Contents**

| Important information | 4  |
|-----------------------|----|
| Preparation           | 5  |
| Installation          |    |
| Adjustment            |    |
| Contactus             | 15 |

Produced and published by Permobil

Edition: 1

Date: 2022-11-04 Order no: 336766 mul



#### Important information

#### Read this manual

Read this manual, including all warning signs and instructions, before you install or maintain this accessory. Failure to follow these instructions and warning signs can lead to bodily injury or damage to the accessory or wheelchair.

#### Scrapping and recycling

Contact Permobil for information about scrapping and recycling agreements in force.

# Preparation





# Installation



# 1.



# 2.











T = 9.8 N m / 7.2 lb. ft. (x4)









11.



T = 9.8 N m / 7.2 lb. ft. (x8)

#### 12.



### 13.



# **Adjustment**





#### Contact us

Permobil AB Per Uddéns väg 20 861 36 Timrå

Sweden

+46 60 59 59 00

info@permobil.com

www.permobil.com

Permobil Inc. 300 Duke Drive Lebanon, TN 37090 USA

+1 800 736 0925

+1 800 231 3256

support@permobil.com

www.permobil.com

# permobil