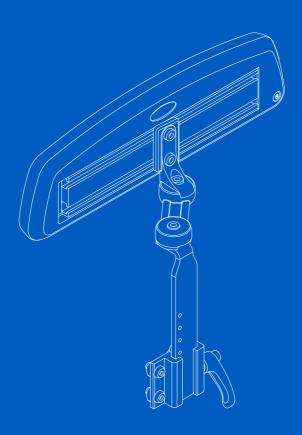

# ( (

# Thigh Support/Hip Support



permobil

#### Introduction

This is an assembly instruction of an accessory. An assembly instruction is not a stand-alone document, but rather a complement to the wheelchair's user manual. It can sometimes refer to the user manual or the service manual.

This assembly instruction contains important information, installation instructions, and adjustment instructions. It is intended for service technicians only. If applicable, you will find definitions of the warning signs used in this assembly instruction in the safety information section. Translations of these definitions can be found in the safety instructions section. In the general warnings section for this product, you will find instructions for warning signs used in this assembly instruction, if applicable.

This accessory is inten