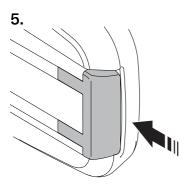

tended to be used with a Permobil wheelchair.

#### **Contents**

| Important information | 4  |
|-----------------------|----|
| Preparation           | 5  |
| Installation          |    |
| Adjustment            |    |
| Contactus             | 15 |

Produced and published by Permobil

Edition: 1

Date: 2022-11-04 Order no: 336766 mul



#### Important information

#### Read this manual

Read this manual, including all warning signs and instructions, before you install or maintain this accessory. Failure to follow these instructions and warning signs can lead to bodily injury or damage to the accessory or wheelchair.

#### Scrapping and recycling

Contact Permobil for information about scrapping and recycling agreements in force.

# Preparation





# Installation



# 1.



# 2.











T = 9.8 N m / 7.2 lb. ft. (x4)









11.



T = 9.8 N m / 7.2 lb. ft. (x8)

#### 12.



### 13.



# **Adjustment**





#### Contact us

Permobil AB Per Uddéns väg 20 861 36 Timrå

Sweden

+46 60 59 59 00

info@permobil.com

www.permobil.com

Permobil Inc. 300 Duke Drive Lebanon, TN 37090 USA

+1 800 736 0925

+1 800 231 3256

support@permobil.com

www.permobil.com

# permobil