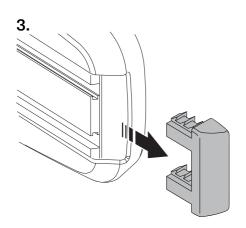

s intended to be used with a Permobil wheelchair.

#### **Contents**

| Important information | 4  |
|-----------------------|----|
| Preparation           | 5  |
| Installation          |    |
| Adjustment            |    |
| Contactus             | 15 |

Produced and published by Permobil

Edition: 1

Date: 2022-11-04 Order no: 336766 mul



#### Important information

#### Read this manual

Read this manual, including all warning signs and instructions, before you install or maintain this accessory. Failure to follow these instructions and warning signs can lead to bodily injury or damage to the accessory or wheelchair.

#### Scrapping and recycling

Contact Permobil for information about scrapping and recycling agreements in force.

# Preparation





# Installation



# 1.



# 2.











T = 9.8 N m / 7.2 lb. ft. (x4)









11.



T = 9.8 N m / 7.2 lb. ft. (x8)

#### 12.



### 13.



# **Adjustment**





#### Contact us

Permobil AB Per Uddéns väg 20 861 36 Timrå

Sweden

+46 60 59 59 00

info@permobil.com

www.permobil.com

Permobil Inc. 300 Duke Drive Lebanon, TN 37090 USA

+1 800 736 0925

+1 800 231 3256

support@permobil.com

www.permobil.com

# permobil