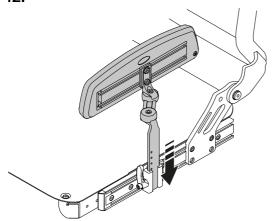

|
|-----------------------|----|
| Preparation           | 5  |
| Installation          |    |
| Adjustment            |    |
| Contactus             | 15 |

Produced and published by Permobil

Edition: 1

Date: 2022-11-04 Order no: 336766 mul



#### Important information

#### Read this manual

Read this manual, including all warning signs and instructions, before you install or maintain this accessory. Failure to follow these instructions and warning signs can lead to bodily injury or damage to the accessory or wheelchair.

#### Scrapping and recycling

Contact Permobil for information about scrapping and recycling agreements in force.

# Preparation





# Installation



# 1.



# 2.











T = 9.8 N m / 7.2 lb. ft. (x4)









11.



T = 9.8 N m / 7.2 lb. ft. (x8)

#### 12.



### 13.



# **Adjustment**





#### Contact us

Permobil AB Per Uddéns väg 20 861 36 Timrå

Sweden

+46 60 59 59 00

info@permobil.com

www.permobil.com

Permobil Inc. 300 Duke Drive Lebanon, TN 37090 USA

+1 800 736 0925

+1 800 231 3256

support@permobil.com

www.permobil.com

# permobil