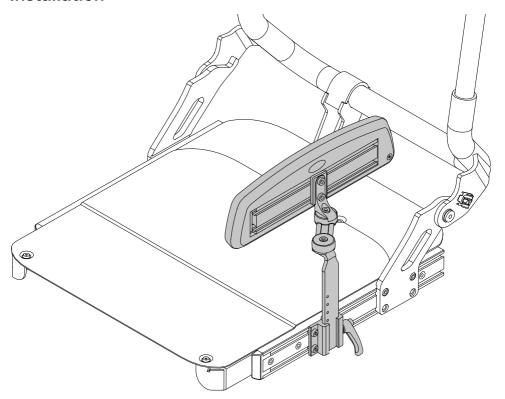

# Installation

# 1.

# 2.

T = 9.8 N m / 7.2 lb. ft. (x4)

11.

T = 9.8 N m / 7.2 lb. ft. (x8)