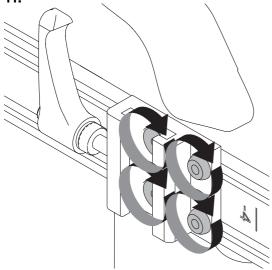

## **Contents**

| Important information | 4  |
|-----------------------|----|
| Preparation           | 5  |
| Installation          |    |
| Adjustment            |    |
| Contactus             | 15 |

Produced and published by Permobil

Edition: 1

Date: 2022-11-04 Order no: 336766 mul



#### Important information

#### Read this manual

Read this manual, including all warning signs and instructions, before you install or maintain this accessory. Failure to follow these instructions and warning signs can lead to bodily injury or damage to the accessory or wheelchair.

#### Scrapping and recycling

Contact Permobil for information about scrapping and recycling agreements in force.

# Preparation





# Installation



# 1.



# 2.











T = 9.8 N m / 7.2 lb. ft. (x4)









11.



T = 9.8 N m / 7.2 lb. ft. (x8)

#### 12.



### 13.



# **Adjustment**





#### Contact us

Permobil AB Per Uddéns väg 20 861 36 Timrå

Sweden

+46 60 59 59 00

info@permobil.com

www.permobil.com

Permobil Inc. 300 Duke Drive Lebanon, TN 37090 USA

+1 800 736 0925

+1 800 231 3256

support@permobil.com

www.permobil.com

# permobil