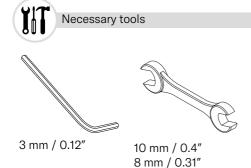

tion, if applicable.

This accessory is intended to be used with a Permobil wheelchair.

#### **Contents**

| Important information | 4  |
|-----------------------|----|
| Preparation           | 5  |
| Installation          |    |
| Adjustment            |    |
| Contactus             | 15 |

Produced and published by Permobil

Edition: 1

Date: 2022-11-04 Order no: 336766 mul



#### Important information

#### Read this manual

Read this manual, including all warning signs and instructions, before you install or maintain this accessory. Failure to follow these instructions and warning signs can lead to bodily injury or damage to the accessory or wheelchair.

#### Scrapping and recycling

Contact Permobil for information about scrapping and recycling agreements in force.

# Preparation





# Installation



# 1.



# 2.











T = 9.8 N m / 7.2 lb. ft. (x4)









11.



T = 9.8 N m / 7.2 lb. ft. (x8)

#### 12.



### 13.



# **Adjustment**





#### Contact us

Permobil AB Per Uddéns väg 20 861 36 Timrå

Sweden

+46 60 59 59 00

info@permobil.com

www.permobil.com

Permobil Inc. 300 Duke Drive Lebanon, TN 37090 USA

+1 800 736 0925

+1 800 231 3256

support@permobil.com

www.permobil.com

# permobil