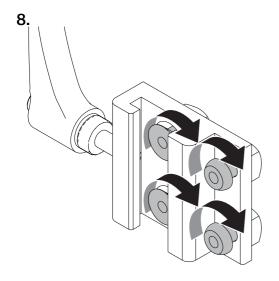

lchair.

#### **Contents**

| Important information | 4  |
|-----------------------|----|
| Preparation           | 5  |
| Installation          |    |
| Adjustment            |    |
| Contactus             | 15 |

Produced and published by Permobil

Edition: 1

Date: 2022-11-04 Order no: 336766 mul



#### Important information

#### Read this manual

Read this manual, including all warning signs and instructions, before you install or maintain this accessory. Failure to follow these instructions and warning signs can lead to bodily injury or damage to the accessory or wheelchair.

#### Scrapping and recycling

Contact Permobil for information about scrapping and recycling agreements in force.

# Preparation





# Installation



# 1.



# 2.











T = 9.8 N m / 7.2 lb. ft. (x4)









11.



T = 9.8 N m / 7.2 lb. ft. (x8)

#### 12.



### 13.



# **Adjustment**





#### Contact us

Permobil AB Per Uddéns väg 20 861 36 Timrå

Sweden

+46 60 59 59 00

info@permobil.com

www.permobil.com

Permobil Inc. 300 Duke Drive Lebanon, TN 37090 USA

+1 800 736 0925

+1 800 231 3256

support@permobil.com

www.permobil.com

# permobil