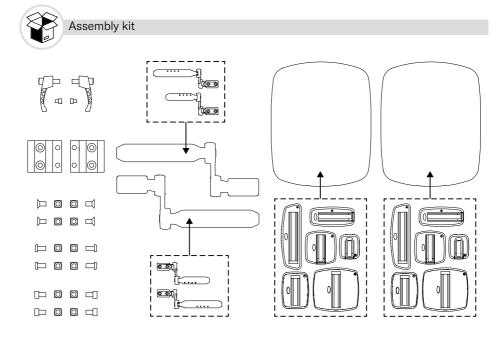

on, if applicable.

This accessory is intended to be used with a Permobil wheelchair.

#### **Contents**

| Important information | 4  |
|-----------------------|----|
| Preparation           | 5  |
| Installation          |    |
| Adjustment            |    |
| Contactus             | 15 |

Produced and published by Permobil

Edition: 1

Date: 2022-11-04 Order no: 336766 mul



#### Important information

#### Read this manual

Read this manual, including all warning signs and instructions, before you install or maintain this accessory. Failure to follow these instructions and warning signs can lead to bodily injury or damage to the accessory or wheelchair.

#### Scrapping and recycling

Contact Permobil for information about scrapping and recycling agreements in force.

# Preparation





# Installation



# 1.



# 2.











T = 9.8 N m / 7.2 lb. ft. (x4)









11.



T = 9.8 N m / 7.2 lb. ft. (x8)

#### 12.



### 13.



# **Adjustment**





#### Contact us

Permobil AB Per Uddéns väg 20 861 36 Timrå

Sweden

+46 60 59 59 00

info@permobil.com

www.permobil.com

Permobil Inc. 300 Duke Drive Lebanon, TN 37090 USA

+1 800 736 0925

+1 800 231 3256

support@permobil.com

www.permobil.com

# permobil