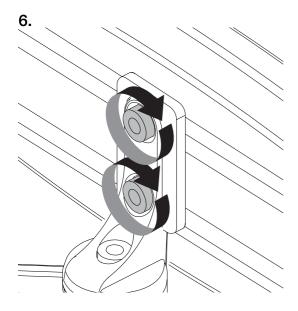

nded to be used with a Permobil wheelchair.

#### **Contents**

| Important information | 4  |
|-----------------------|----|
| Preparation           | 5  |
| Installation          |    |
| Adjustment            |    |
| Contactus             | 15 |

Produced and published by Permobil

Edition: 1

Date: 2022-11-04 Order no: 336766 mul



#### Important information

#### Read this manual

Read this manual, including all warning signs and instructions, before you install or maintain this accessory. Failure to follow these instructions and warning signs can lead to bodily injury or damage to the accessory or wheelchair.

#### Scrapping and recycling

Contact Permobil for information about scrapping and recycling agreements in force.

# Preparation





# Installation



# 1.



# 2.











T = 9.8 N m / 7.2 lb. ft. (x4)









11.



T = 9.8 N m / 7.2 lb. ft. (x8)

#### 12.



### 13.



# **Adjustment**





#### Contact us

Permobil AB Per Uddéns väg 20 861 36 Timrå

Sweden

+46 60 59 59 00

info@permobil.com

www.permobil.com

Permobil Inc. 300 Duke Drive Lebanon, TN 37090 USA

+1 800 736 0925

+1 800 231 3256

support@permobil.com

www.permobil.com

# permobil