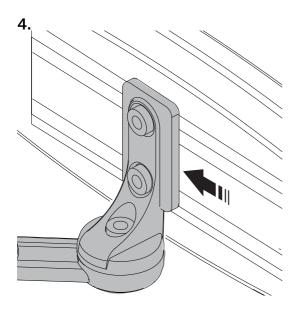

intended to be used with a Permobil wheelchair.

#### **Contents**

| Important information | 4  |
|-----------------------|----|
| Preparation           | 5  |
| Installation          |    |
| Adjustment            |    |
| Contactus             | 15 |

Produced and published by Permobil

Edition: 1

Date: 2022-11-04 Order no: 336766 mul



#### Important information

#### Read this manual

Read this manual, including all warning signs and instructions, before you install or maintain this accessory. Failure to follow these instructions and warning signs can lead to bodily injury or damage to the accessory or wheelchair.

#### Scrapping and recycling

Contact Permobil for information about scrapping and recycling agreements in force.

# Preparation





# Installation



# 1.



# 2.











T = 9.8 N m / 7.2 lb. ft. (x4)









11.



T = 9.8 N m / 7.2 lb. ft. (x8)

#### 12.



### 13.



# **Adjustment**





#### Contact us

Permobil AB Per Uddéns väg 20 861 36 Timrå

Sweden

+46 60 59 59 00

info@permobil.com

www.permobil.com

Permobil Inc. 300 Duke Drive Lebanon, TN 37090 USA

+1 800 736 0925

+1 800 231 3256

support@permobil.com

www.permobil.com

# permobil