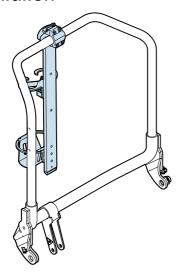

and expected service life

Contact your dealer or Permobil for information about the warranty period of this product. You can find the conditions of the warranty and further information about applicable warranties on our website.

This accessory has an expected service life of five years.

## Scrapping and recycling

Contact Permobil for information about scrapping and recycling agreements in force.

Crutch Holder Safety information

## Safety information

The following safety labels are used throughout this manual to draw attention to items of significant importance to safety:

#### Labels



#### Notice

Signal word used to indicate informative remarks.

Crutch Holder Preparation

## Preparation



Neccessary tools



5 mm



Assembly kit



Crutch Holder Installation

## Installation



1.





page 14

a = 9.8 Nm

Crutch Holder Installation

2.



## Adjustment

1.



2.



3.



a = 9.8 Nm

4.



5.



6.



a = 9.8 Nm









9.



a = 9.8 Nm

Crutch Holder Safety instructions

## Safety instructions

### Notice



US: This accessory is only intended to be installed on a 25 mm / 1" tube.

Crutch Holder Contact information

## Contact information

Permobil AB Box 120 861 23 Timrå Sweden

Tfn: +46 60 59 59 00 Fax: +46 60 57 52 50 E-mail: info@permobil.com Web: www.permobil.com

> Permobil Inc. 300 Duke Drive Lebanon, TN 37090

USA

Phone: 800.736.0925 Fax: 800.231.3256

E-mail: support@permobil.com

E-mail: TechSupport@permobil.com

# permobil

Produced and published by Permobil

Edition: 1

Date: 2018-02-09 Order no: 334452 mul