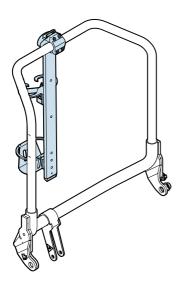

## Preparation

Neccessary tools

5 mm

Assembly kit

Crutch Holder Installation

## Installation

1.

page 14

a = 9.8 Nm

Crutch Holder Installation

2.