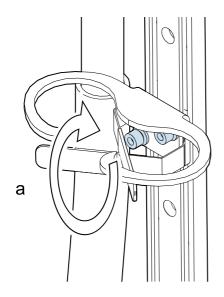

## Adjustment

1.

2.

3.

a = 9.8 Nm

4.

5.

6.

a = 9.8 Nm

9.

a = 9.8 Nm

Crutch Holder Safety instructions