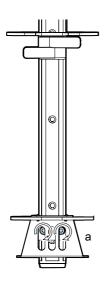

## Adjustment

1.

2.

3.

a = 9.8 Nm

4.

5.

6.

a = 9.8 Nm

9.

a = 9.8 Nm

Crutch Holder Safety instructions