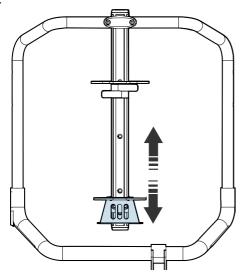

of the warranty and further information about applicable warranties on our website.

This accessory has an expected service life of five years.

## Scrapping and recycling

Contact Permobil for information about scrapping and recycling agreements in force.

Crutch Holder Safety information

## Safety information

The following safety labels are used throughout this manual to draw attention to items of significant importance to safety:

#### Labels



#### Notice

Signal word used to indicate informative remarks.

Crutch Holder Preparation

## Preparation



Neccessary tools



5 mm



Assembly kit



Crutch Holder Installation

## Installation



1.





page 14

a = 9.8 Nm

Crutch Holder Installation

2.



## Adjustment

1.



2.



3.



a = 9.8 Nm

4.



5.



6.



a = 9.8 Nm









9.



a = 9.8 Nm

Crutch Holder Safety instructions

## Safety instructions

### Notice



US: This accessory is only intended to be installed on a 25 mm / 1" tube.

Crutch Holder Contact information

## Contact information

Permobil AB Box 120 861 23 Timrå Sweden

Tfn: +46 60 59 59 00 Fax: +46 60 57 52 50 E-mail: info@permobil.com Web: www.permobil.com

> Permobil Inc. 300 Duke Drive Lebanon, TN 37090

USA

Phone: 800.736.0925 Fax: 800.231.3256

E-mail: support@permobil.com

E-mail: TechSupport@permobil.com

# permobil

Produced and published by Permobil

Edition: 1

Date: 2018-02-09 Order no: 334452 mul