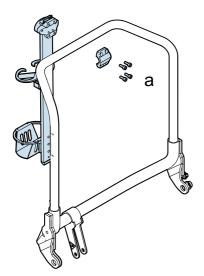

## Adjustment

1.

2.

3.

a = 9.8 Nm

4.

5.

6.

a = 9.8 Nm

9.

a = 9.8 Nm

Crutch Holder Safety instructions