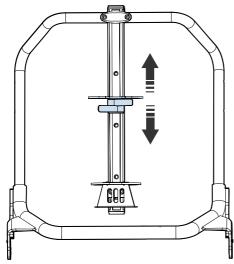

ou can find the conditions of the warranty and further information about applicable warranties on our website.

This accessory has an expected service life of five years.

## Scrapping and recycling

Contact Permobil for information about scrapping and recycling agreements in force.

Crutch Holder Safety information

## Safety information

The following safety labels are used throughout this manual to draw attention to items of significant importance to safety:

#### Labels



#### Notice

Signal word used to indicate informative remarks.

Crutch Holder Preparation

## Preparation



Neccessary tools



5 mm



Assembly kit



Crutch Holder Installation

## Installation



1.





page 14

a = 9.8 Nm

Crutch Holder Installation

2.



## Adjustment

1.



2.



3.



a = 9.8 Nm

4.



5.



6.



a = 9.8 Nm









9.



a = 9.8 Nm

Crutch Holder Safety instructions

## Safety instructions

### Notice



US: This accessory is only intended to be installed on a 25 mm / 1" tube.

Crutch Holder Contact information

## Contact information

Permobil AB Box 120 861 23 Timrå Sweden

Tfn: +46 60 59 59 00 Fax: +46 60 57 52 50 E-mail: info@permobil.com Web: www.permobil.com

> Permobil Inc. 300 Duke Drive Lebanon, TN 37090

USA

Phone: 800.736.0925 Fax: 800.231.3256

E-mail: support@permobil.com

E-mail: TechSupport@permobil.com

# permobil

Produced and published by Permobil

Edition: 1

Date: 2018-02-09 Order no: 334452 mul