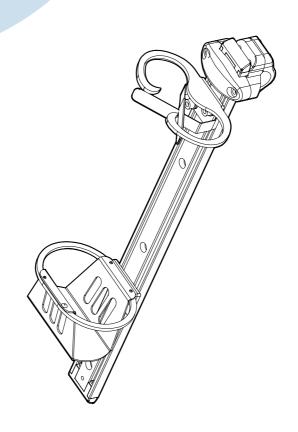

# Crutch Holder Assembly instruction





## Thank you for choosing to be part of the Permobil family!

This is the Assembly Instruction of your new accessory. An assembly instruction is not a stand-alone document, but rather a complement to the wheelchair's User's Manual. It can sometimes refer to the User's Manual or the Service Manual.

This Assembly Instruction contains important information, installation instructions, and adjustment instructions. The instructions on how to install the accessory is intended for the service technician only. All other parts of the Assembly Instruction are intended for both the service technician and the user of the wheelchair. In the section Safety information, you find definitions of all admonitions, and in the section Safety instructions you find instructions for admonitions used in this A