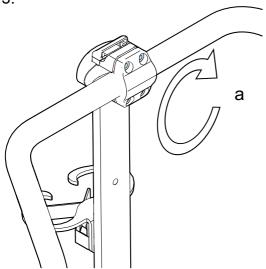

## Adjustment

1.

2.

3.

a = 9.8 Nm

4.

5.

6.

a = 9.8 Nm

9.

a = 9.8 Nm

Crutch Holder Safety instructions