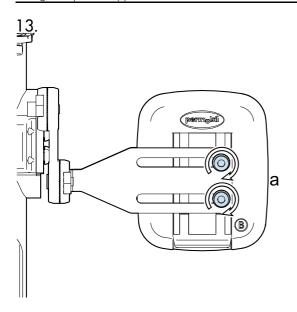

d expected service life

Contact your dealer or Permobil for information about the warranty period of this product. You can find the conditions of the warranty and further information about applicable warranties on our website.

This accessory has an expected service life of five years.

#### Scrapping and recycling

Contact Permobil for information about scrapping and recycling agreements in force.

## Safety information

The following safety labels are used throughout this manual to draw attention to items of significant importance to safety:

#### Labels



#### Notice

Signal word used to indicate informative remarks.

## Preparation



Necessary tools



5 mm



Assembly kit



## Installation









## Adjustment

1.









a = 9.8 Nm

4.







6.



a = 9.8 Nm



















a = 9.8 Nm

14.





#### Notice

Lower the calf support if the locking mechanism blocks it.

MUL page 16

## Safety instructions

#### Notice



US: Lower the calf support if the locking mechanism blocks it.

#### Contact us

Permobil AB

Box 120

861 23 Timrå

Sweden

Tel.: +46 60 59 59 00
Fax: +46 60 57 52 50
E-mail: info@permobil.com
Web: www.permobil.com

Permobil Inc. 300 Duke Drive Lebanon, TN 37090

USA

Tel.: 800.736.0925 Fax: 800.231.3256

E-mail: TechSupport@permobil.com

Web: www.permobilus.com

## permobil

Produced and published by Permobil

Edition: 1

Date: 2018-05-08 Order no: 334464 mul