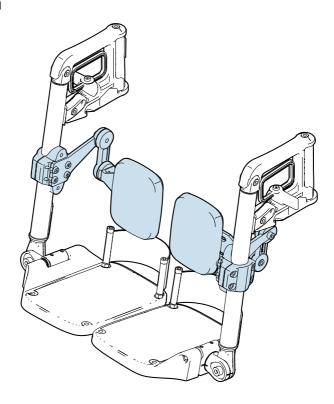

wheelchair's serial number. This serial number is located on the chassis.

#### Warranty and expected service life

Contact your dealer or Permobil for information about the warranty period of this product. You can find the conditions of the warranty and further information about applicable warranties on our website.

This accessory has an expected service life of five years.

#### Scrapping and recycling

Contact Permobil for information about scrapping and recycling agreements in force.

## Safety information

The following safety labels are used throughout this manual to draw attention to items of significant importance to safety:

#### Labels



#### Notice

Signal word used to indicate informative remarks.

## Preparation



Necessary tools



5 mm



Assembly kit



## Installation









## Adjustment

1.









a = 9.8 Nm

4.







6.



a = 9.8 Nm



















a = 9.8 Nm

14.





#### Notice

Lower the calf support if the locking mechanism blocks it.

MUL page 16

## Safety instructions

#### Notice



US: Lower the calf support if the locking mechanism blocks it.

#### Contact us

Permobil AB

Box 120

861 23 Timrå

Sweden

Tel.: +46 60 59 59 00
Fax: +46 60 57 52 50
E-mail: info@permobil.com
Web: www.permobil.com

Permobil Inc. 300 Duke Drive Lebanon, TN 37090

USA

Tel.: 800.736.0925 Fax: 800.231.3256

E-mail: TechSupport@permobil.com

Web: www.permobilus.com

## permobil

Produced and published by Permobil

Edition: 1

Date: 2018-05-08 Order no: 334464 mul