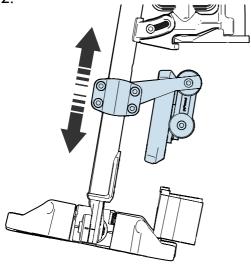

## Adjustment

1.

a = 9.8 Nm

4.

6.

a = 9.8 Nm

a = 9.8 Nm

14.

#### Notice

Lower the calf support if the locking mechanism blocks it.

MUL page 16