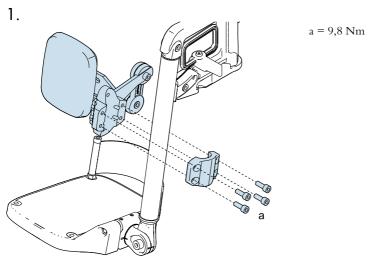

eelchair's serial number. This serial number is located on the chassis.

#### Warranty and expected service life

Contact your dealer or Permobil for information about the warranty period of this product. You can find the conditions of the warranty and further information about applicable warranties on our website.

This accessory has an expected service life of five years.

#### Scrapping and recycling

Contact Permobil for information about scrapping and recycling agreements in force.

## Safety information

The following safety labels are used throughout this manual to draw attention to items of significant importance to safety:

#### Labels



#### Notice

Signal word used to indicate informative remarks.

## Preparation



Necessary tools



5 mm



Assembly kit



## Installation









## Adjustment

1.









a = 9.8 Nm

4.







6.



a = 9.8 Nm



















a = 9.8 Nm

14.





#### Notice

Lower the calf support if the locking mechanism blocks it.

MUL page 16

## Safety instructions

#### Notice



US: Lower the calf support if the locking mechanism blocks it.

#### Contact us

Permobil AB

Box 120

861 23 Timrå

Sweden

Tel.: +46 60 59 59 00
Fax: +46 60 57 52 50
E-mail: info@permobil.com
Web: www.permobil.com

Permobil Inc. 300 Duke Drive Lebanon, TN 37090

USA

Tel.: 800.736.0925 Fax: 800.231.3256

E-mail: TechSupport@permobil.com

Web: www.permobilus.com

## permobil

Produced and published by Permobil

Edition: 1

Date: 2018-05-08 Order no: 334464 mul