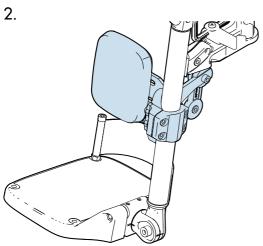

hair's serial number. This serial number is located on the chassis.

#### Warranty and expected service life

Contact your dealer or Permobil for information about the warranty period of this product. You can find the conditions of the warranty and further information about applicable warranties on our website.

This accessory has an expected service life of five years.

#### Scrapping and recycling

Contact Permobil for information about scrapping and recycling agreements in force.

## Safety information

The following safety labels are used throughout this manual to draw attention to items of significant importance to safety:

#### Labels



#### Notice

Signal word used to indicate informative remarks.

## Preparation



Necessary tools



5 mm



Assembly kit



## Installation









## Adjustment

1.









a = 9.8 Nm

4.







6.



a = 9.8 Nm



















a = 9.8 Nm

14.





#### Notice

Lower the calf support if the locking mechanism blocks it.

MUL page 16

## Safety instructions

#### Notice



US: Lower the calf support if the locking mechanism blocks it.

#### Contact us

Permobil AB

Box 120

861 23 Timrå

Sweden

Tel.: +46 60 59 59 00
Fax: +46 60 57 52 50
E-mail: info@permobil.com
Web: www.permobil.com

Permobil Inc. 300 Duke Drive Lebanon, TN 37090

USA

Tel.: 800.736.0925 Fax: 800.231.3256

E-mail: TechSupport@permobil.com

Web: www.permobilus.com

## permobil

Produced and published by Permobil

Edition: 1

Date: 2018-05-08 Order no: 334464 mul