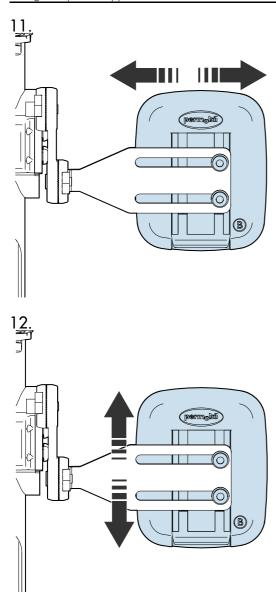

and expected service life

Contact your dealer or Permobil for information about the warranty period of this product. You can find the conditions of the warranty and further information about applicable warranties on our website.

This accessory has an expected service life of five years.

#### Scrapping and recycling

Contact Permobil for information about scrapping and recycling agreements in force.

## Safety information

The following safety labels are used throughout this manual to draw attention to items of significant importance to safety:

#### Labels



#### Notice

Signal word used to indicate informative remarks.

## Preparation



Necessary tools



5 mm



Assembly kit



## Installation









## Adjustment

1.









a = 9.8 Nm

4.







6.



a = 9.8 Nm



















a = 9.8 Nm

14.





#### Notice

Lower the calf support if the locking mechanism blocks it.

MUL page 16

## Safety instructions

#### Notice



US: Lower the calf support if the locking mechanism blocks it.

#### Contact us

Permobil AB

Box 120

861 23 Timrå

Sweden

Tel.: +46 60 59 59 00
Fax: +46 60 57 52 50
E-mail: info@permobil.com
Web: www.permobil.com

Permobil Inc. 300 Duke Drive Lebanon, TN 37090

USA

Tel.: 800.736.0925 Fax: 800.231.3256

E-mail: TechSupport@permobil.com

Web: www.permobilus.com

## permobil

Produced and published by Permobil

Edition: 1

Date: 2018-05-08 Order no: 334464 mul