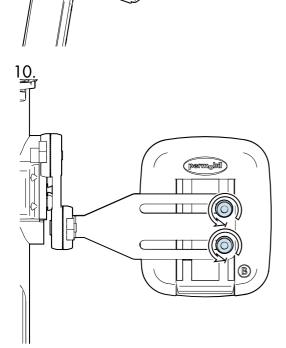

y and expected service life

Contact your dealer or Permobil for information about the warranty period of this product. You can find the conditions of the warranty and further information about applicable warranties on our website.

This accessory has an expected service life of five years.

#### Scrapping and recycling

Contact Permobil for information about scrapping and recycling agreements in force.

## Safety information

The following safety labels are used throughout this manual to draw attention to items of significant importance to safety:

#### Labels



#### Notice

Signal word used to indicate informative remarks.

## Preparation



Necessary tools



5 mm



Assembly kit



## Installation









## Adjustment

1.









a = 9.8 Nm

4.







6.



a = 9.8 Nm



















a = 9.8 Nm

14.





#### Notice

Lower the calf support if the locking mechanism blocks it.

MUL page 16

## Safety instructions

#### Notice



US: Lower the calf support if the locking mechanism blocks it.

#### Contact us

Permobil AB

Box 120

861 23 Timrå

Sweden

Tel.: +46 60 59 59 00
Fax: +46 60 57 52 50
E-mail: info@permobil.com
Web: www.permobil.com

Permobil Inc. 300 Duke Drive Lebanon, TN 37090

USA

Tel.: 800.736.0925 Fax: 800.231.3256

E-mail: TechSupport@permobil.com

Web: www.permobilus.com

## permobil

Produced and published by Permobil

Edition: 1

Date: 2018-05-08 Order no: 334464 mul