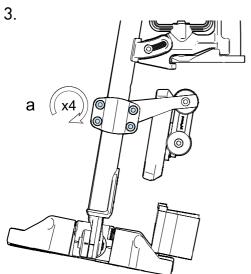

serial number is located on the chassis.

#### Warranty and expected service life

Contact your dealer or Permobil for information about the warranty period of this product. You can find the conditions of the warranty and further information about applicable warranties on our website.

This accessory has an expected service life of five years.

#### Scrapping and recycling

Contact Permobil for information about scrapping and recycling agreements in force.

## Safety information

The following safety labels are used throughout this manual to draw attention to items of significant importance to safety:

#### Labels



#### Notice

Signal word used to indicate informative remarks.

## Preparation



Necessary tools



5 mm



Assembly kit



## Installation









## Adjustment

1.









a = 9.8 Nm

4.







6.



a = 9.8 Nm



















a = 9.8 Nm

14.





#### Notice

Lower the calf support if the locking mechanism blocks it.

MUL page 16

## Safety instructions

#### Notice



US: Lower the calf support if the locking mechanism blocks it.

#### Contact us

Permobil AB

Box 120

861 23 Timrå

Sweden

Tel.: +46 60 59 59 00
Fax: +46 60 57 52 50
E-mail: info@permobil.com
Web: www.permobil.com

Permobil Inc. 300 Duke Drive Lebanon, TN 37090

USA

Tel.: 800.736.0925 Fax: 800.231.3256

E-mail: TechSupport@permobil.com

Web: www.permobilus.com

## permobil

Produced and published by Permobil

Edition: 1

Date: 2018-05-08 Order no: 334464 mul