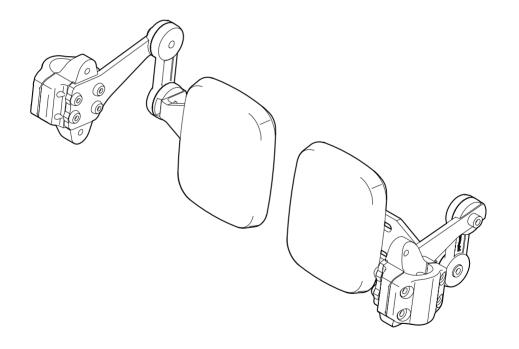

# Swing Away Calf Support Assembly instruction



permobil

## Thank you for choosing to be part of the Permobil family!

This is the Assembly Instruction of your new accessory. An assembly instruction is not a stand-alone document, but rather a complement to the wheelchair's User's Manual. It can sometimes refer to the User's Manual or the Service Manual.

This Assembly Instruction contains important information, installation instructions, and adjustment instructions. The instructions on how to install the accessory are intended for the service technician only. All other parts of the Assembly Instruction are intended for both the service technician and the user of the wheelchair. In the section Safety information, you find definitions of the admonitions used in this Assembly Instruction. Translations of these definitions can be found i