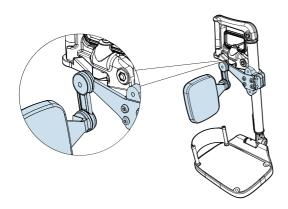

#### Notice

Lower the calf support if the locking mechanism blocks it.

MUL page 16

#### Notice

US: Lower the calf support if the locking mechanism blocks it.