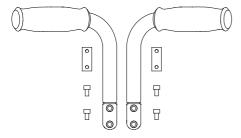

his assembly instruction, if applicable.

This accessory is intended to be used with a Permobil wheelchair.

## **Contents**

| Important information | 4 |
|-----------------------|---|
| Preparation           | 5 |
| Installation          | 6 |
| Contactus             | o |

Produced and published by Permobil

Edition: 1

Date: 2022-11-04 Order no: 337056 mul



## Important information

#### Read this manual

Read this manual, including all warning signs and instructions, before you install or maintain this accessory. Failure to follow these instructions and warning signs can lead to bodily injury or damage to the accessory or wheelchair.

## Scrapping and recycling

Contact Permobil for information about scrapping and recycling agreements in force.

## Preparation





## Assembly kit



## Installation







3.



4.





T = 1.2 N m / 0.89 lb. ft. (x2)



T = 9.8 N m / 7.2 lb. ft. (x4)

### Contact us

Permobil AB Per Uddéns väg 20 861 36 Timrå

Sweden

+46 60 59 59 00

info@permobil.com

www.permobil.com

Permobil Inc. 300 Duke Drive Lebanon, TN 37090 USA

+1 800 736 0925

+1 800 231 3256

support@permobil.com

www.permobil.com

# permobil