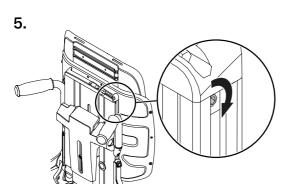

## Installation

3.

4.

T = 1.2 N m / 0.89 lb. ft. (x2)

T = 9.8 N m / 7.2 lb. ft. (x4)