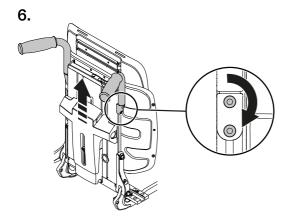

## Installation

3.

4.

T = 1.2 N m / 0.89 lb. ft. (x2)

T = 9.8 N m / 7.2 lb. ft. (x4)