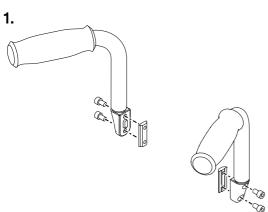

## Installation

3.

4.

T = 1.2 N m / 0.89 lb. ft. (x2)

T = 9.8 N m / 7.2 lb. ft. (x4)