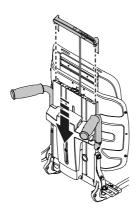

## Installation

3.

4.

T = 1.2 N m / 0.89 lb. ft. (x2)

T = 9.8 N m / 7.2 lb. ft. (x4)