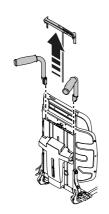

## Installation

3.

4.

T = 1.2 N m / 0.89 lb. ft. (x2)

T = 9.8 N m / 7.2 lb. ft. (x4)