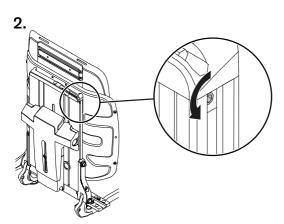

## Installation

3.

4.

T = 1.2 N m / 0.89 lb. ft. (x2)

T = 9.8 N m / 7.2 lb. ft. (x4)