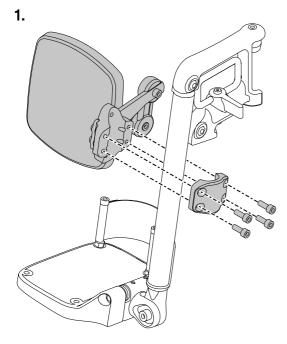

# Installation 💷

T = 9.8 N m / 7.2 lb. ft. (x4)

2.

T = 9.8 N m / 7.2 lb. ft. (x2)