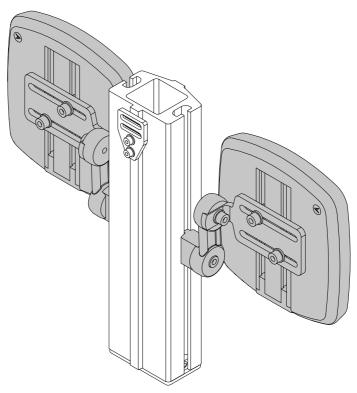

# Installation 💷

T = 9.8 N m / 7.2 lb. ft. (x4)

2.

T = 9.8 N m / 7.2 lb. ft. (x2)

# Installation 🕑

T = 9.8 N m / 7.2 lb. ft. (x8)

# Installation 🔳

T = 9.8 N m / 7.2 lb. ft. (x4)