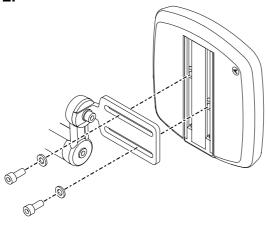

# Installation 💷

T = 9.8 N m / 7.2 lb. ft. (x4)

2.

T = 9.8 N m / 7.2 lb. ft. (x2)