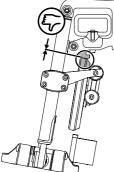

tion          |    |
| Installation          | 12 |
| Adjustments           | 13 |
| Contact us            | 14 |

7 330818 362254

Produced and published by Permobil Edition: 1 Date: 2022-11-04 Order no: 336696 mul

### Important information

#### **Read this manual**

Read this manual, including all warning signs and instructions, before you install or maintain this accessory. Failure to follow these instructions and warning signs can lead to bodily injury or damage to the accessory or wheelchair.

#### Scrapping and recycling

Contact Permobil for information about scrapping and recycling agreements in force.

### Preparation



5 mm



# Installation 💷







T = 9.8 N m / 7.2 lb. ft. (x4)



2.



T = 9.8 N m / 7.2 lb. ft. (x2)

# Installation 🕑





T = 9.8 N m / 7.2 lb. ft. (x8)







# Installation 🔳





T = 9.8 N m / 7.2 lb. ft. (x4)

## Adjustments





### **Contact us**

Permobil AB Per Uddéns väg 20 861 36 Timrå Sweden

- +46 60 59 59 00
- info@permobil.com
- www.permobil.com

Permobil Inc. 300 Duke Drive Lebanon, TN 37090 USA

- +1 800 231 3256
- support@permobil.com

+1 800 736 0925

www.permobil.com



www.permobil.com

336696 mul