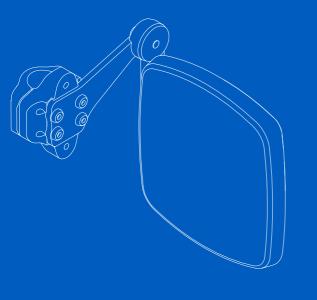

Ø





#### Introduction

This is an assembly instruction of an accessory. An assembly instruction is not a stand-alone document, but rather a complement to the wheelchair's user manual. It can sometimes refer to the user manual or the service manual.

This assembly instruction contains important information, installation instructions, and adjustment instructions. It is intended for service technicians only. If applicable, you will find definitions of the warning signs used in this assembly instruction in the safety information section. Translations of these definitions can be found in the safety instructions section. In the general warnings section for this product, you will find instructions for warning signs used in this assembly instruction, if applicable.

This accessory is intended to b