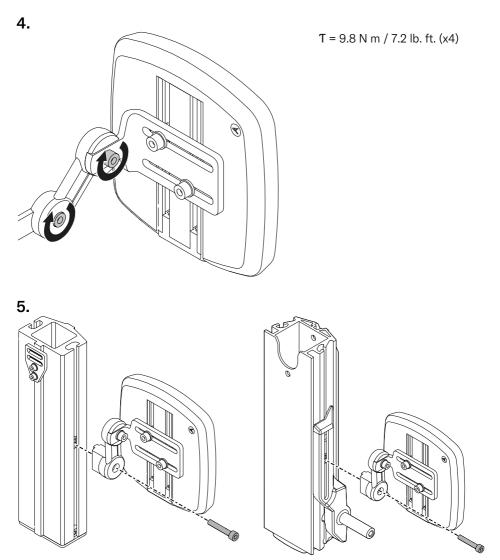

# Installation 💷

T = 9.8 N m / 7.2 lb. ft. (x4)

2.

T = 9.8 N m / 7.2 lb. ft. (x2)

# Installation 🕑

T = 9.8 N m / 7.2 lb. ft. (x8)