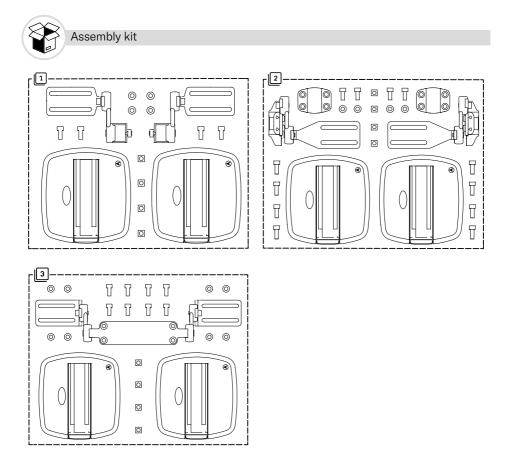

# Installation 💷

T = 9.8 N m / 7.2 lb. ft. (x4)

2.

T = 9.8 N m / 7.2 lb. ft. (x2)

# Installation 🕑

T = 9.8 N m / 7.2 lb. ft. (x8)

# Installation 🔳

T = 9.8 N m / 7.2 lb. ft. (x4)