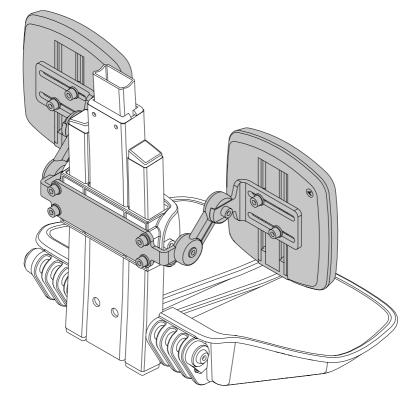

#### Introduction

This is an assembly instruction of an accessory. An assembly instruction is not a stand-alone document, but rather a complement to the wheelchair's user manual. It can sometimes refer to the user manual or the service manual.

This assembly instruction contains important information, installation instructions, and adjustment instructions. It is intended for service technicians only. If applicable, you will find definitions of the warning signs used in this assembly instruction in the safety information section. Translations of these definitions can be found in the safety instructions section. In the general warnings section for this product, you will find instructions for warning signs used in this assembly instruction, if applicable.

This accessory is intended to be used with a Permobil wheelchair.