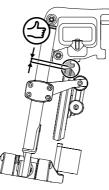

on          |    |
| Installation          | 12 |
| Adjustments           | 13 |
| Contact us            | 14 |

7 330818 362254

Produced and published by Permobil Edition: 1 Date: 2022-11-04 Order no: 336696 mul

### Important information

#### **Read this manual**

Read this manual, including all warning signs and instructions, before you install or maintain this accessory. Failure to follow these instructions and warning signs can lead to bodily injury or damage to the accessory or wheelchair.

#### Scrapping and recycling

Contact Permobil for information about scrapping and recycling agreements in force.

### Preparation



5 mm



# Installation 💷







T = 9.8 N m / 7.2 lb. ft. (x4)



2.



T = 9.8 N m / 7.2 lb. ft. (x2)

# Installation 🕑





T = 9.8 N m / 7.2 lb. ft. (x8)







# Installation 🔳





T = 9.8 N m / 7.2 lb. ft. (x4)

## Adjustments





### **Contact us**

Permobil AB Per Uddéns väg 20 861 36 Timrå Sweden

- +46 60 59 59 00
- info@permobil.com
- www.permobil.com

Permobil Inc. 300 Duke Drive Lebanon, TN 37090 USA

- +1 800 231 3256
- support@permobil.com

+1 800 736 0925

www.permobil.com



www.permobil.com

336696 mul