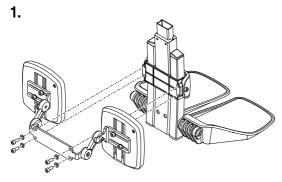

# Installation 💷

T = 9.8 N m / 7.2 lb. ft. (x4)

2.

T = 9.8 N m / 7.2 lb. ft. (x2)