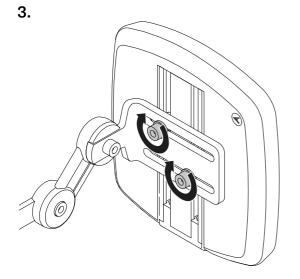

# Installation 💷

T = 9.8 N m / 7.2 lb. ft. (x4)

2.

T = 9.8 N m / 7.2 lb. ft. (x2)