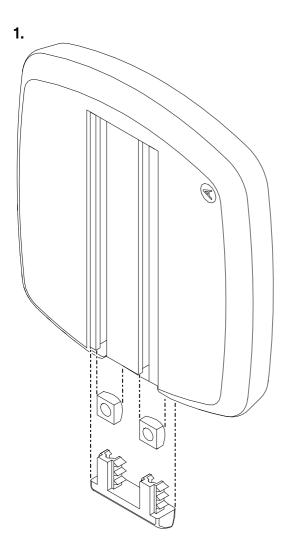

Important information | 4  |
|-----------------------|----|
| Preparation           | 5  |
| Installation          | 6  |
| Installation          |    |
| Installation          | 12 |
| Adjustments           | 13 |
| Contact us            | 14 |

7 330818 362254

Produced and published by Permobil Edition: 1 Date: 2022-11-04 Order no: 336696 mul

### Important information

#### **Read this manual**

Read this manual, including all warning signs and instructions, before you install or maintain this accessory. Failure to follow these instructions and warning signs can lead to bodily injury or damage to the accessory or wheelchair.

#### Scrapping and recycling

Contact Permobil for information about scrapping and recycling agreements in force.

### Preparation



5 mm



# Installation 💷







T = 9.8 N m / 7.2 lb. ft. (x4)



2.



T = 9.8 N m / 7.2 lb. ft. (x2)

# Installation 🕑





T = 9.8 N m / 7.2 lb. ft. (x8)







# Installation 🔳





T = 9.8 N m / 7.2 lb. ft. (x4)

## Adjustments





### **Contact us**

Permobil AB Per Uddéns väg 20 861 36 Timrå Sweden

- +46 60 59 59 00
- info@permobil.com
- www.permobil.com

Permobil Inc. 300 Duke Drive Lebanon, TN 37090 USA

- +1 800 231 3256
- support@permobil.com

+1 800 736 0925

www.permobil.com



www.permobil.com

336696 mul