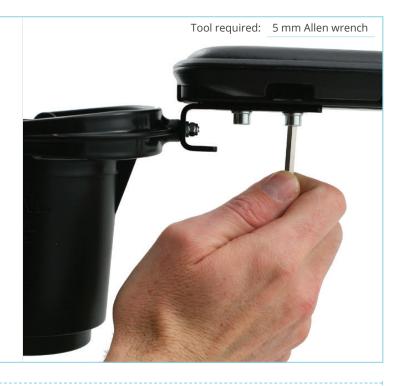

#### UniTrack attachment

#### Adjustable UniTrack mounting

Warning: Mount cup holder within the widest point of the chair to avoid hitting objects. Caution: Take care to avoid spills when storing hot beverages in the holder.

*Caution:* Permobil accepts no liability for any damage or destruction to any personal property contained within or used in conjunction with the RAM® Self-Leveling Cup Holder.