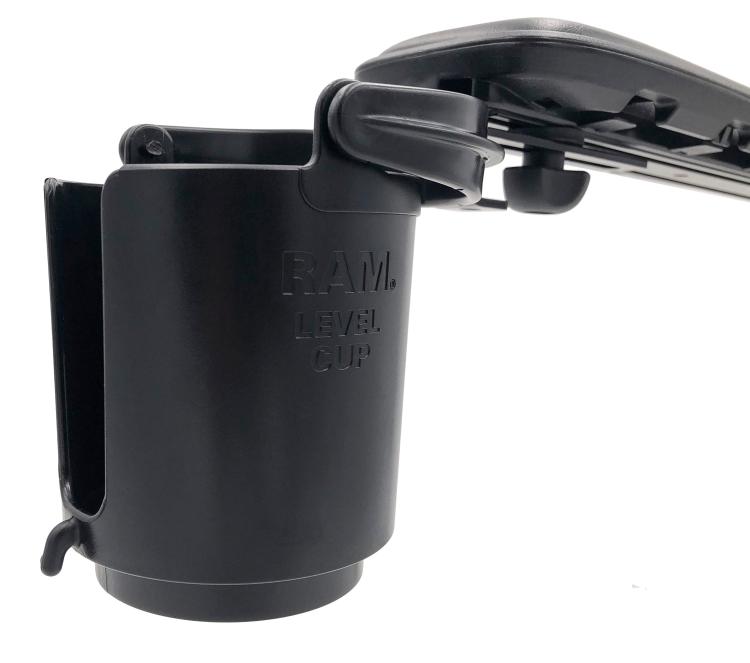

# RAM<sup>®</sup> Self-Leveling Cup Holder

Installation instructions

#### The following guide illustrates how to assemble and attach the RAM® Self-Leveling Cup Holder to the UniTrack rail underneath the armrest. Additional mounting positions can be achieved using a similar process.