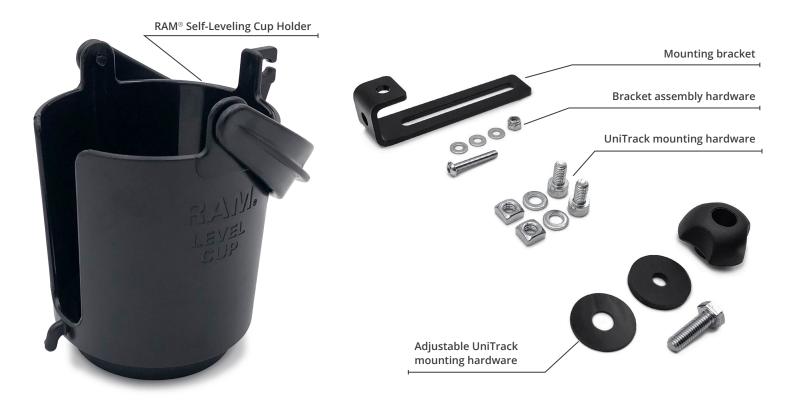

# RAM<sup>®</sup> Self-Leveling Cup Holder

Installation instructions



## perm<sub>o</sub>bil

# permobil



#### Overview

#### UniTrack attachment

#### The following guide illustrates how to assemble and attach the RAM® Self-Leveling Cup Holder to the UniTrack rail underneath the armrest. Additional mounting positions can be achieved using a similar process.



### Cup holder assembly





#### Adjustable UniTrack mounting





Warning: Mount cup holder within the widest point of the chair to avoid hitting objects. Caution: Take care to avoid spills when storing hot beverages in the holder.

*Caution:* Permobil accepts no liability for any damage or destruction to any personal property contained within or used in conjunction with the RAM® Self-Leveling Cup Holder.