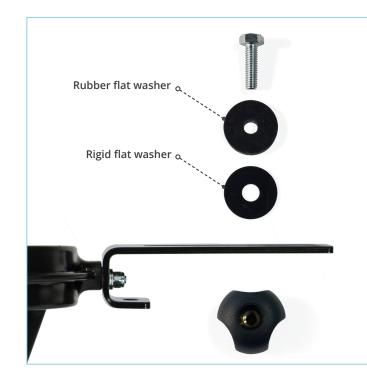

# RAM<sup>®</sup> Self-Leveling Cup Holder

Installation instructions



## perm<sub>o</sub>bil

# permobil



#### Overview

#### UniTrack attachment

#### The following guide illustrates how to assemble and attach the RAM® Self-Leveling Cup Holder to the UniTrack rail underneath the armrest. Additional mounting positions can be achieved using a similar process.



### Cup holder assembly





#### Adjustable UniTrack mounting





Warning: Mount cup holder within the widest point of the chair to avoid hitting objects. Caution: Take care to avoid spills when storing hot beverages in the holder.

*Caution:* Permobil accepts no liability for any damage or destruction to any personal property contained within or used in conjunction with the RAM® Self-Leveling Cup Holder.