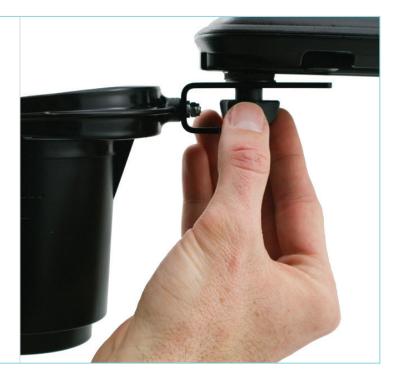

#### UniTrack attachment

#### Adjustable UniTrack mounting

Warning: Mount cup holder within the widest point of the chair to avoid hitting objects. Caution: Take care to avoid spills when storing hot beverages in the holder.

*Caution:* Permobil accepts no liability for any damage or destruction to any personal property contained within or used in conjunction with the RAM® Self-Leveling Cup Holder.