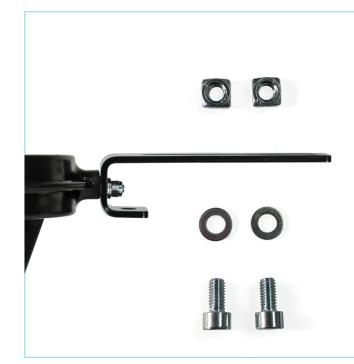

#### Adjustable UniTrack mounting

Warning: Mount cup holder within the widest point of the chair to avoid hitting objects. Caution: Take care to avoid spills when storing hot beverages in the holder.

*Caution:* Permobil accepts no liability for any damage or destruction to any personal property contained within or used in conjunction with the RAM® Self-Leveling Cup Holder.