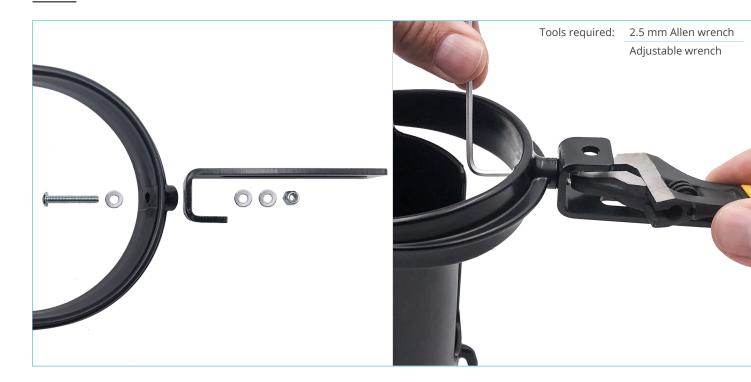

#### UniTrack attachment

#### The following guide illustrates how to assemble and attach the RAM® Self-Leveling Cup Holder to the UniTrack rail underneath the armrest. Additional mounting positions can be achieved using a similar process.