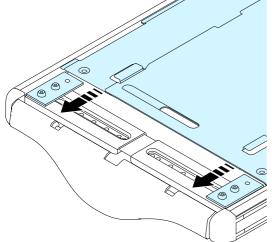

## Installation for other legrest

Program file 109371-99-0 should be installed on legrest to secure maximum 155° elevation of legrest