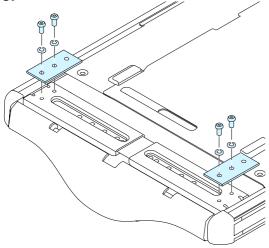

| 11 |

Produced and published by Permobil

Edition: 2

Date: 2022-11-03 Order no: 339977 mul

### Important information

#### Read this manual

Read this manual, including all warning signs and instructions, before you install or maintain this accessory. Failure to follow these instructions and warning signs can lead to bodily injury or damage to the accessory or wheelchair.

#### Scrapping and recycling

Contact Permobil for information about scrapping and recycling agreements in force.

## Preparation



Necessary tools



Assembly kit

## Installation for power extension legrest

1.

T= 9,8 Nm





## Installation for other legrest

Program file 109371-99-0 should be installed on legrest to secure maximum 155° elevation of legrest

## **Adjustment**

1.



2.



3.











#### Contact us

Permobil AB Per Uddéns väg 20 861 36 Timrå

Sweden

+46 60 59 59 00

info@permobil.com

www.permobil.com

Permobil Inc. 300 Duke Drive Lebanon, TN 37090 USA

+1 800 736 0925

+1 800 231 3256

support@permobil.com

www.permobil.com

# permobil