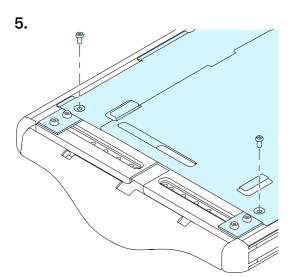

| 11 |

Produced and published by Permobil

Edition: 2

Date: 2022-11-03 Order no: 339977 mul

### Important information

#### Read this manual

Read this manual, including all warning signs and instructions, before you install or maintain this accessory. Failure to follow these instructions and warning signs can lead to bodily injury or damage to the accessory or wheelchair.

#### Scrapping and recycling

Contact Permobil for information about scrapping and recycling agreements in force.

## Preparation



Necessary tools



Assembly kit

## Installation for power extension legrest

1.

T= 9,8 Nm





## Installation for other legrest

Program file 109371-99-0 should be installed on legrest to secure maximum 155° elevation of legrest

## **Adjustment**

1.



2.



3.











#### Contact us

Permobil AB Per Uddéns väg 20 861 36 Timrå

Sweden

+46 60 59 59 00

info@permobil.com

www.permobil.com

Permobil Inc. 300 Duke Drive Lebanon, TN 37090 USA

+1 800 736 0925

+1 800 231 3256

support@permobil.com

www.permobil.com

# permobil