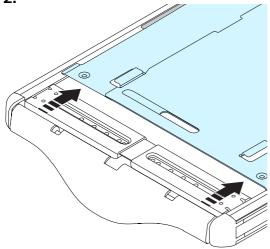

## Preparation

Necessary tools

Assembly kit

## Installation for power extension legrest

1.

T= 9,8 Nm