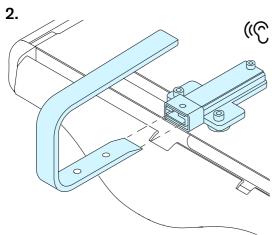

Installation for power extension legrest | 6  |
| Installation for other legrest           | 7  |
| Adjustment                               |    |
| Contact us                               | 11 |

Produced and published by Permobil

Edition: 2

Date: 2022-11-03 Order no: 339977 mul

### Important information

#### Read this manual

Read this manual, including all warning signs and instructions, before you install or maintain this accessory. Failure to follow these instructions and warning signs can lead to bodily injury or damage to the accessory or wheelchair.

#### Scrapping and recycling

Contact Permobil for information about scrapping and recycling agreements in force.

## Preparation



Necessary tools



Assembly kit

## Installation for power extension legrest

1.

T= 9,8 Nm





## Installation for other legrest

Program file 109371-99-0 should be installed on legrest to secure maximum 155° elevation of legrest

## **Adjustment**

1.



2.



3.











#### Contact us

Permobil AB Per Uddéns väg 20 861 36 Timrå

Sweden

+46 60 59 59 00

info@permobil.com

www.permobil.com

Permobil Inc. 300 Duke Drive Lebanon, TN 37090 USA

+1 800 736 0925

+1 800 231 3256

support@permobil.com

www.permobil.com

# permobil