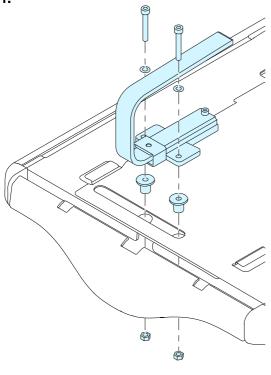

| Installation for power extension legrest | 6  |
| Installation for other legrest           | 7  |
| Adjustment                               |    |
| Contact us                               | 11 |

Produced and published by Permobil

Edition: 2

Date: 2022-11-03 Order no: 339977 mul

### Important information

#### Read this manual

Read this manual, including all warning signs and instructions, before you install or maintain this accessory. Failure to follow these instructions and warning signs can lead to bodily injury or damage to the accessory or wheelchair.

#### Scrapping and recycling

Contact Permobil for information about scrapping and recycling agreements in force.

## Preparation



Necessary tools



Assembly kit

## Installation for power extension legrest

1.

T= 9,8 Nm





## Installation for other legrest

Program file 109371-99-0 should be installed on legrest to secure maximum 155° elevation of legrest

## **Adjustment**

1.



2.



3.











#### Contact us

Permobil AB Per Uddéns väg 20 861 36 Timrå

Sweden

+46 60 59 59 00

info@permobil.com

www.permobil.com

Permobil Inc. 300 Duke Drive Lebanon, TN 37090 USA

+1 800 736 0925

+1 800 231 3256

support@permobil.com

www.permobil.com

# permobil