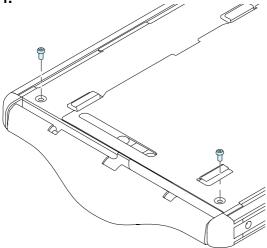

| 11 |

Produced and published by Permobil

Edition: 2

Date: 2022-11-03 Order no: 339977 mul

### Important information

#### Read this manual

Read this manual, including all warning signs and instructions, before you install or maintain this accessory. Failure to follow these instructions and warning signs can lead to bodily injury or damage to the accessory or wheelchair.

#### Scrapping and recycling

Contact Permobil for information about scrapping and recycling agreements in force.

## Preparation



Necessary tools



Assembly kit

## Installation for power extension legrest

1.

T= 9,8 Nm





## Installation for other legrest

Program file 109371-99-0 should be installed on legrest to secure maximum 155° elevation of legrest

## **Adjustment**

1.



2.



3.











#### Contact us

Permobil AB Per Uddéns väg 20 861 36 Timrå

Sweden

+46 60 59 59 00

info@permobil.com

www.permobil.com

Permobil Inc. 300 Duke Drive Lebanon, TN 37090 USA

+1 800 736 0925

+1 800 231 3256

support@permobil.com

www.permobil.com

# permobil