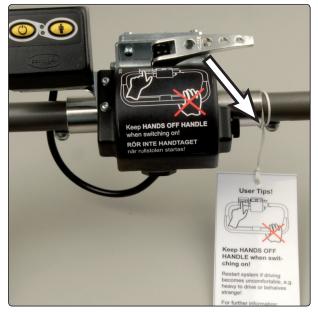

## Mounting of sticker and instruction tag

## List of parts in the set.

1 pcs. Sticker

1 pcs. String

321939

1 pcs. Instruction tag

322014

Document type