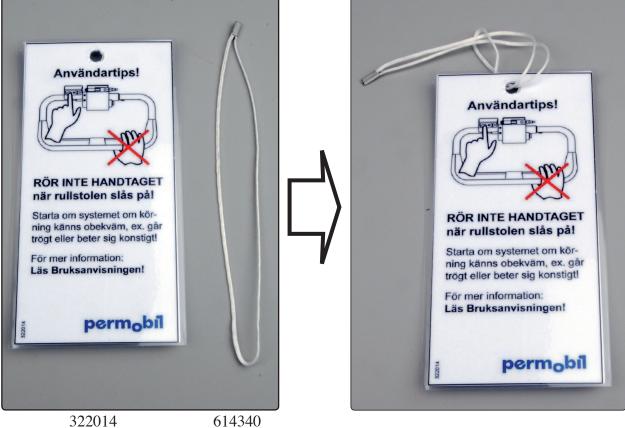

## List of parts in the set.

1 pcs. Sticker

1 pcs. String

321939

1 pcs. Instruction tag

322014

Document type