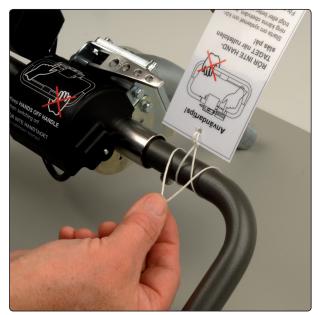

## Mounting of sticker and instruction tag

## List of parts in the set.

1 pcs. Sticker

1 pcs. String

321939

1 pcs. Instruction tag

322014

Document type