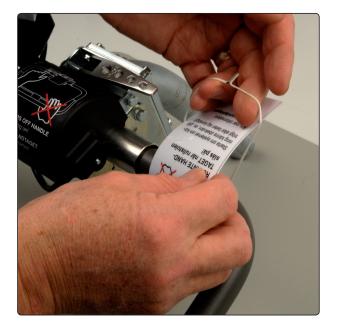

## Mounting of sticker and instruction tag

## List of parts in the set.

1 pcs. Sticker

1 pcs. String

321939

1 pcs. Instruction tag

322014

Document type