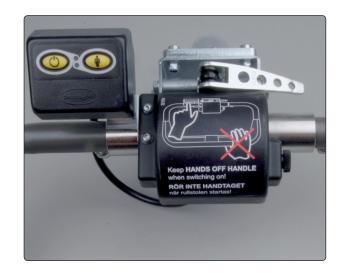

## Mounting of sticker and instruction tag

## List of parts in the set.

1 pcs. Sticker

1 pcs. String

321939

1 pcs. Instruction tag

322014

Document type