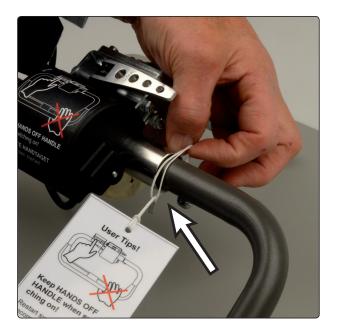

## Mounting of sticker and instruction tag

## List of parts in the set.

1 pcs. Sticker

1 pcs. String

321939

1 pcs. Instruction tag

322014

Document type