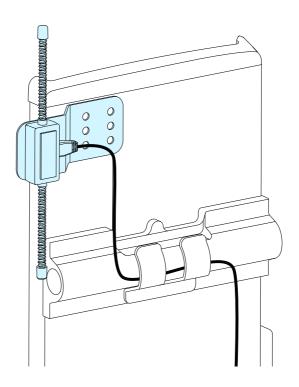

## Installation

3.

4.

**4** 9,8 N m (7.2 lb. ft.)

5.

**4** 5,7 N m (4.2 lb. ft.)

**4** 1,2 N m (0,88 lb. ft.) **3** 10 mm (0,4")

Installation -13