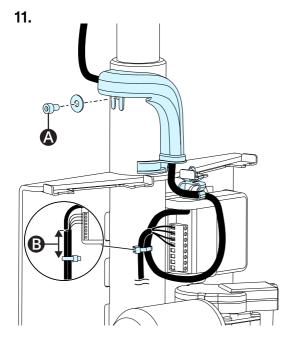

## Installation

3.

4.

**4** 9,8 N m (7.2 lb. ft.)

5.

**4** 5,7 N m (4.2 lb. ft.)

**4** 1,2 N m (0,88 lb. ft.) **3** 10 mm (0,4")

Installation -13