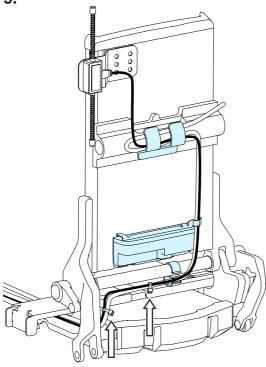

Important information | 4  |
|-----------------------|----|
| Preparation           | 5  |
| Installation          |    |
| Only on F5 Corpus VS  | 15 |
| Contact us            |    |

Produced and published by Permobil

Edition: 1

Date: 2023-06-27 Order no: 341262 mul

## Important information

#### Read this manual

Read this manual, including all warning signs and instructions, before you install or maintain this accessory. Failure to follow these instructions and warning signs can lead to bodily injury or damage to the accessory or wheelchair.

### Scrapping and recycling

Contact Permobil for information about scrapping and recycling agreements in force.

## Preparation



## Installation









3.



4.



**4** 9,8 N m (7.2 lb. ft.)

5.







**4** 5,7 N m (4.2 lb. ft.)













**4** 1,2 N m (0,88 lb. ft.) **3** 10 mm (0,4")

Installation -13





## Only on F5 Corpus VS



#### Contact us

Permobil AB Per Uddéns väg 20 861 36 Timrå

Sweden

+46 60 59 59 00

info@permobil.com

www.permobil.com

Permobil Inc. 300 Duke Drive Lebanon, TN 37090 USA

+1 800 736 0925

+1 800 231 3256

support@permobil.com

www.permobil.com

# permobil