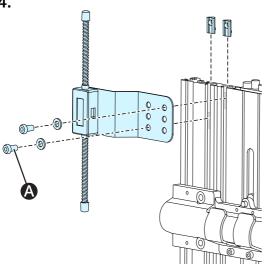

## Installation

3.

4.

**4** 9,8 N m (7.2 lb. ft.)

5.

**4** 5,7 N m (4.2 lb. ft.)

**4** 1,2 N m (0,88 lb. ft.) **3** 10 mm (0,4")

Installation -13