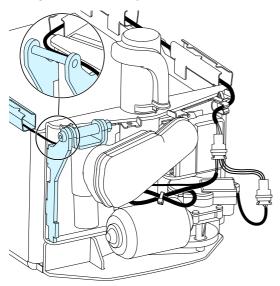

## Installation

3.

4.

**4** 9,8 N m (7.2 lb. ft.)

5.

**4** 5,7 N m (4.2 lb. ft.)

**4** 1,2 N m (0,88 lb. ft.) **3** 10 mm (0,4")

Installation -13