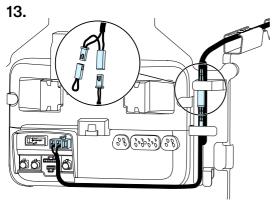

## Installation

3.

4.

**4** 9,8 N m (7.2 lb. ft.)

5.

**4** 5,7 N m (4.2 lb. ft.)

**4** 1,2 N m (0,88 lb. ft.) **3** 10 mm (0,4")

Installation -13