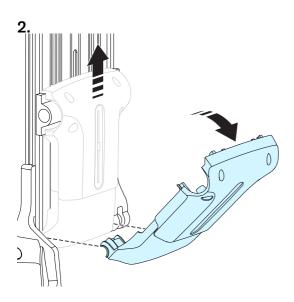

## Installation

3.

4.

**4** 9,8 N m (7.2 lb. ft.)

5.

**4** 5,7 N m (4.2 lb. ft.)

**4** 1,2 N m (0,88 lb. ft.) **3** 10 mm (0,4")

Installation -13