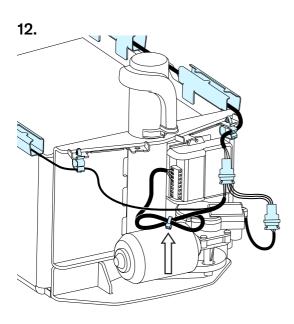

## Installation

3.

4.

**4** 9,8 N m (7.2 lb. ft.)

5.

**4** 5,7 N m (4.2 lb. ft.)

**4** 1,2 N m (0,88 lb. ft.) **3** 10 mm (0,4")

Installation -13