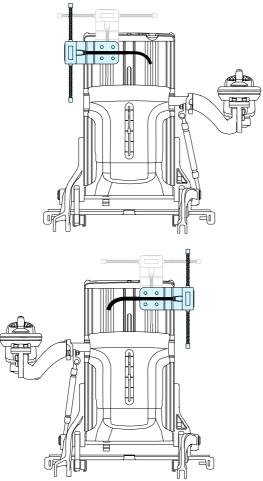

Permobil wheelchair.

## **Contents**

| Important information | 4  |
|-----------------------|----|
| Preparation           | 5  |
| Installation          |    |
| Only on F5 Corpus VS  | 15 |
| Contact us            |    |

Produced and published by Permobil

Edition: 1

Date: 2023-06-27 Order no: 341262 mul

## Important information

#### Read this manual

Read this manual, including all warning signs and instructions, before you install or maintain this accessory. Failure to follow these instructions and warning signs can lead to bodily injury or damage to the accessory or wheelchair.

### Scrapping and recycling

Contact Permobil for information about scrapping and recycling agreements in force.

## Preparation



## Installation









3.



4.



**4** 9,8 N m (7.2 lb. ft.)

5.







**4** 5,7 N m (4.2 lb. ft.)













**4** 1,2 N m (0,88 lb. ft.) **3** 10 mm (0,4")

Installation -13





## Only on F5 Corpus VS



#### Contact us

Permobil AB Per Uddéns väg 20 861 36 Timrå

Sweden

+46 60 59 59 00

info@permobil.com

www.permobil.com

Permobil Inc. 300 Duke Drive Lebanon, TN 37090 USA

+1 800 736 0925

+1 800 231 3256

support@permobil.com

www.permobil.com

# permobil