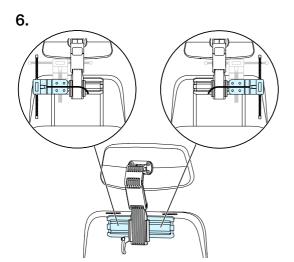

## Installation

3.

4.

**4** 9,8 N m (7.2 lb. ft.)

5.

**4** 5,7 N m (4.2 lb. ft.)

**4** 1,2 N m (0,88 lb. ft.) **3** 10 mm (0,4")

Installation -13