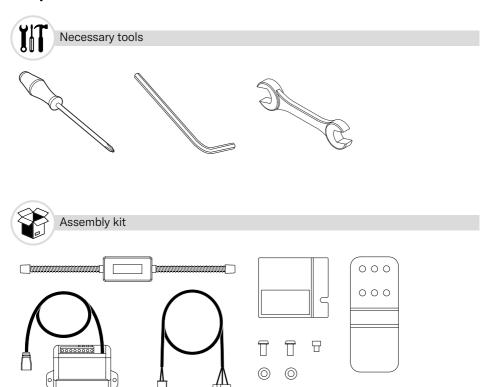

nstruction, if applicable.

This accessory is intended to be used with a Permobil wheelchair.

## **Contents**

| Important information | 4  |
|-----------------------|----|
| Preparation           | 5  |
| Installation          |    |
| Only on F5 Corpus VS  | 15 |
| Contact us            |    |

Produced and published by Permobil

Edition: 1

Date: 2023-06-27 Order no: 341262 mul

## Important information

#### Read this manual

Read this manual, including all warning signs and instructions, before you install or maintain this accessory. Failure to follow these instructions and warning signs can lead to bodily injury or damage to the accessory or wheelchair.

### Scrapping and recycling

Contact Permobil for information about scrapping and recycling agreements in force.

## Preparation



## Installation









3.



4.



**4** 9,8 N m (7.2 lb. ft.)

5.







**4** 5,7 N m (4.2 lb. ft.)













**4** 1,2 N m (0,88 lb. ft.) **3** 10 mm (0,4")

Installation -13





## Only on F5 Corpus VS



#### Contact us

Permobil AB Per Uddéns väg 20 861 36 Timrå

Sweden

+46 60 59 59 00

info@permobil.com

www.permobil.com

Permobil Inc. 300 Duke Drive Lebanon, TN 37090 USA

+1 800 736 0925

+1 800 231 3256

support@permobil.com

www.permobil.com

# permobil