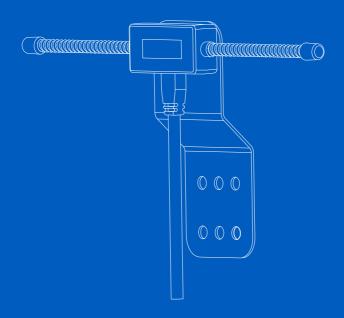

## **Remote stop**



permobil

#### Introduction

This is an assembly instruction of an accessory. An assembly instruction is not a stand-alone document, but rather a complement to the wheelchair's user manual. It can sometimes refer to the user manual or the service manual.

This assembly instruction contains important information, installation instructions, and adjustment instructions. It is intended for service technicians only. If applicable, you will find definitions of the warning signs used in this assembly instruction in the safety information section. Translations of these definitions can be found in the safety instructions section. In the general warnings section for this product, you will find instructions for warning signs used in this assembly instruction, if applicable.

This accessory is inten