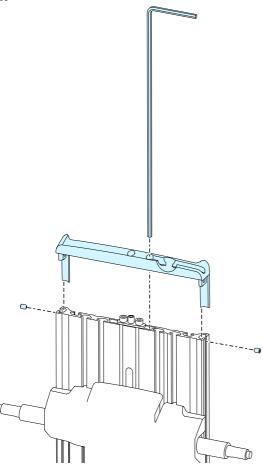

## Installation

3.

4.

**4** 9,8 N m (7.2 lb. ft.)

5.

**4** 5,7 N m (4.2 lb. ft.)

**4** 1,2 N m (0,88 lb. ft.) **3** 10 mm (0,4")

Installation -13