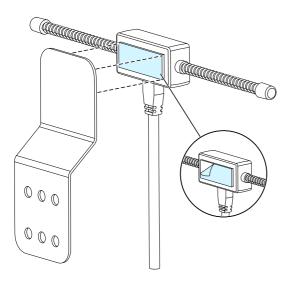

## Installation

3.

4.

**4** 9,8 N m (7.2 lb. ft.)

5.

**4** 5,7 N m (4.2 lb. ft.)

**4** 1,2 N m (0,88 lb. ft.) **3** 10 mm (0,4")

Installation -13