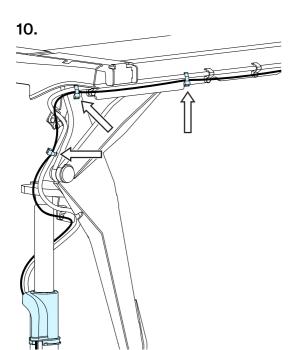

## Installation

3.

4.

**4** 9,8 N m (7.2 lb. ft.)

5.

**4** 5,7 N m (4.2 lb. ft.)

**4** 1,2 N m (0,88 lb. ft.) **3** 10 mm (0,4")

Installation -13