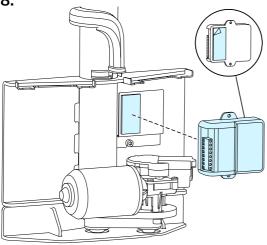

*

| Important information | 4  |
|-----------------------|----|
| Preparation           | 5  |
| Installation          |    |
| Only on F5 Corpus VS  | 15 |
| Contact us            |    |

Produced and published by Permobil

Edition: 1

Date: 2023-06-27 Order no: 341262 mul

## Important information

#### Read this manual

Read this manual, including all warning signs and instructions, before you install or maintain this accessory. Failure to follow these instructions and warning signs can lead to bodily injury or damage to the accessory or wheelchair.

### Scrapping and recycling

Contact Permobil for information about scrapping and recycling agreements in force.

## Preparation



## Installation









3.



4.



**4** 9,8 N m (7.2 lb. ft.)

5.







**4** 5,7 N m (4.2 lb. ft.)













**4** 1,2 N m (0,88 lb. ft.) **3** 10 mm (0,4")

Installation -13





## Only on F5 Corpus VS



#### Contact us

Permobil AB Per Uddéns väg 20 861 36 Timrå

Sweden

+46 60 59 59 00

info@permobil.com

www.permobil.com

Permobil Inc. 300 Duke Drive Lebanon, TN 37090 USA

+1 800 736 0925

+1 800 231 3256

support@permobil.com

www.permobil.com

# permobil