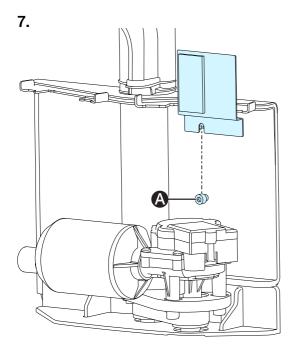

mobil wheelchair.

## **Contents**

| Important information | 4  |
|-----------------------|----|
| Preparation           | 5  |
| Installation          |    |
| Only on F5 Corpus VS  | 15 |
| Contact us            |    |

Produced and published by Permobil

Edition: 1

Date: 2023-06-27 Order no: 341262 mul

## Important information

#### Read this manual

Read this manual, including all warning signs and instructions, before you install or maintain this accessory. Failure to follow these instructions and warning signs can lead to bodily injury or damage to the accessory or wheelchair.

### Scrapping and recycling

Contact Permobil for information about scrapping and recycling agreements in force.

## Preparation



## Installation









3.



4.



**4** 9,8 N m (7.2 lb. ft.)

5.







**4** 5,7 N m (4.2 lb. ft.)













**4** 1,2 N m (0,88 lb. ft.) **3** 10 mm (0,4")

Installation -13





## Only on F5 Corpus VS



#### Contact us

Permobil AB Per Uddéns väg 20 861 36 Timrå

Sweden

+46 60 59 59 00

info@permobil.com

www.permobil.com

Permobil Inc. 300 Duke Drive Lebanon, TN 37090 USA

+1 800 736 0925

+1 800 231 3256

support@permobil.com

www.permobil.com

# permobil