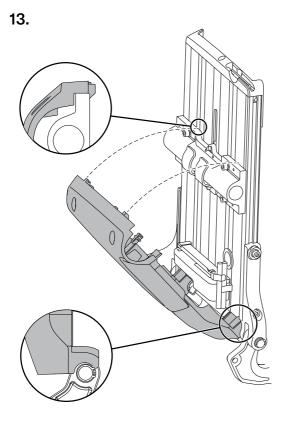

## Installation

**A** = 4 mm/ 0.16"

8- Installation

au= 0.6 N m / 0.44 lg. ft. (x2)

10.