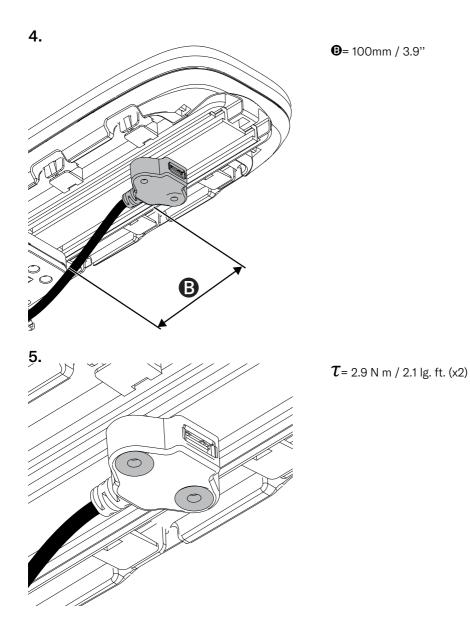

## Installation

**A** = 4 mm/ 0.16"

8- Installation

au= 0.6 N m / 0.44 lg. ft. (x2)

10.