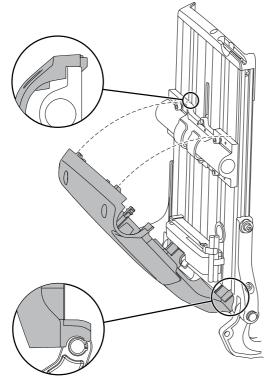

## Installation

**A** = 4 mm/ 0.16"

8- Installation

au= 0.6 N m / 0.44 lg. ft. (x2)

10.