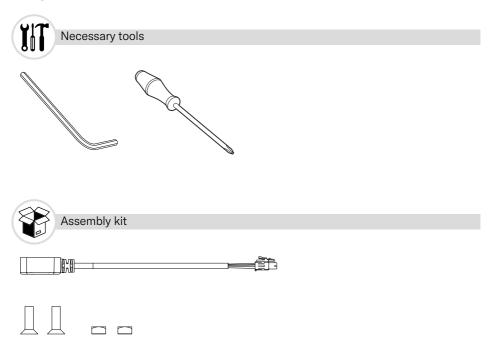

ng signs used in this assembly instruction, if applicable.

This accessory is intended to be used with a Permobil wheelchair.

## Contents

| Important information | 4  |
|-----------------------|----|
| Preparation           | 5  |
| Installation          | 6  |
| Contact us            | 12 |

Produced and published by Permobil Edition: 1 Date: 2022-11-04 Order no: 338841 mul

### Important information

#### **Read this manual**

Read this manual, including all warning signs and instructions, before you install or maintain this accessory. Failure to follow these instructions and warning signs can lead to bodily injury or damage to the accessory or wheelchair.

#### Scrapping and recycling

Contact Permobil for information about scrapping and recycling agreements in force.

# Preparation



## Installation











**A** = 4 mm/ 0.16"





8- Installation



au= 0.6 N m / 0.44 lg. ft. (x2)

10.









### **Contact us**

Permobil AB Per Uddéns väg 20 861 36 Timrå Sweden

- +46 60 59 59 00
- info@permobil.com
- www.permobil.com

Permobil Inc. 300 Duke Drive Lebanon, TN 37090 USA

- +1 800 231 3256

+1 800 736 0925

- support@permobil.com
- www.permobil.com



www.permobil.com

338841 mul