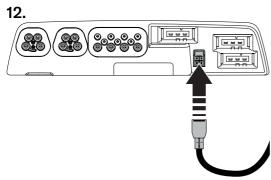

## Installation

**A** = 4 mm/ 0.16"

8- Installation

au= 0.6 N m / 0.44 lg. ft. (x2)

10.