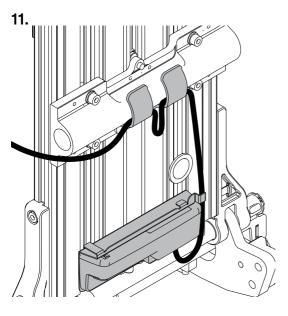

## Installation

**A** = 4 mm/ 0.16"

8- Installation

au= 0.6 N m / 0.44 lg. ft. (x2)

10.