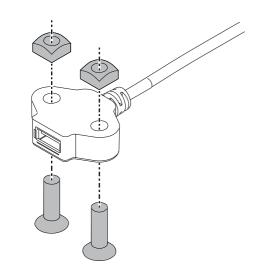

## Installation

**A** = 4 mm/ 0.16"

8- Installation

au= 0.6 N m / 0.44 lg. ft. (x2)

10.