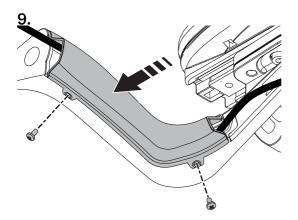

## Installation

**A** = 4 mm/ 0.16"

8- Installation

au= 0.6 N m / 0.44 lg. ft. (x2)

10.