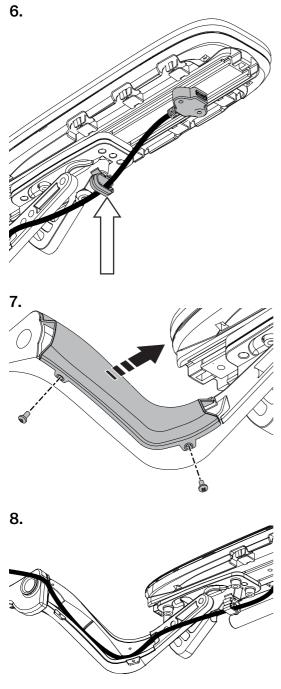

## Installation

**A** = 4 mm/ 0.16"

8- Installation

au= 0.6 N m / 0.44 lg. ft. (x2)

10.