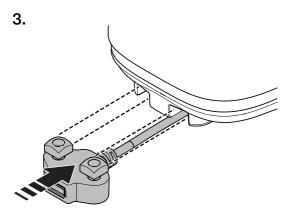

## Installation

**A** = 4 mm/ 0.16"

8- Installation

au= 0.6 N m / 0.44 lg. ft. (x2)

10.