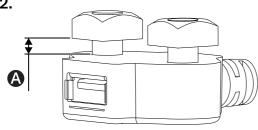

## Installation

**A** = 4 mm/ 0.16"

8- Installation

au= 0.6 N m / 0.44 lg. ft. (x2)

10.